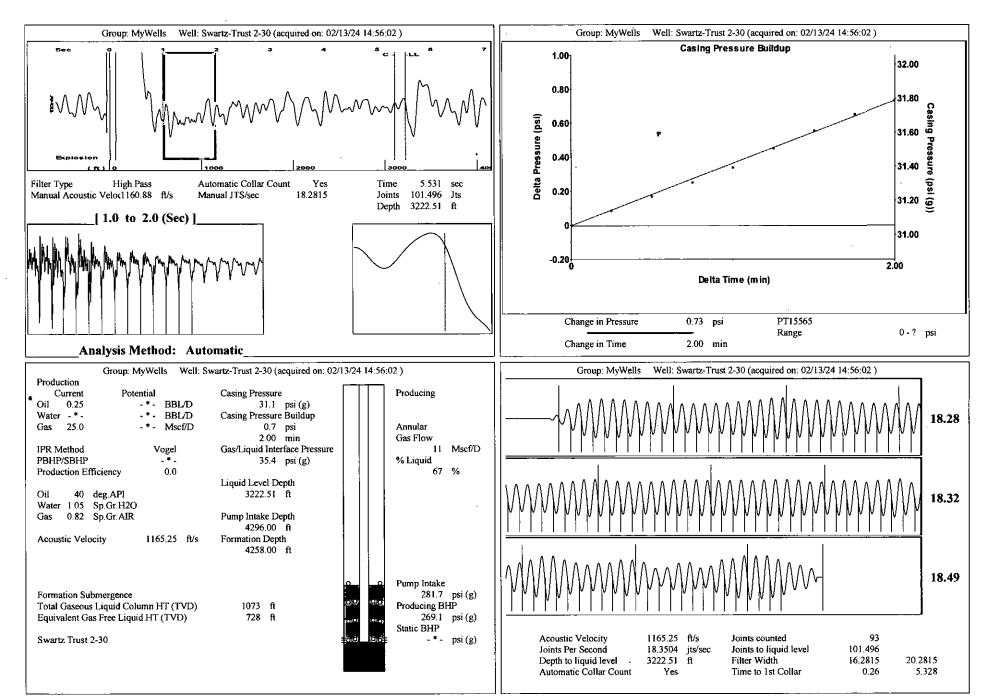

KOLAR Document ID: 1758080

KANSAS CORPORATION COMMISSION OIL & GAS CONSERVATION DIVISION

Form CP-111 July 2017 Form must be Typed Form must be signed