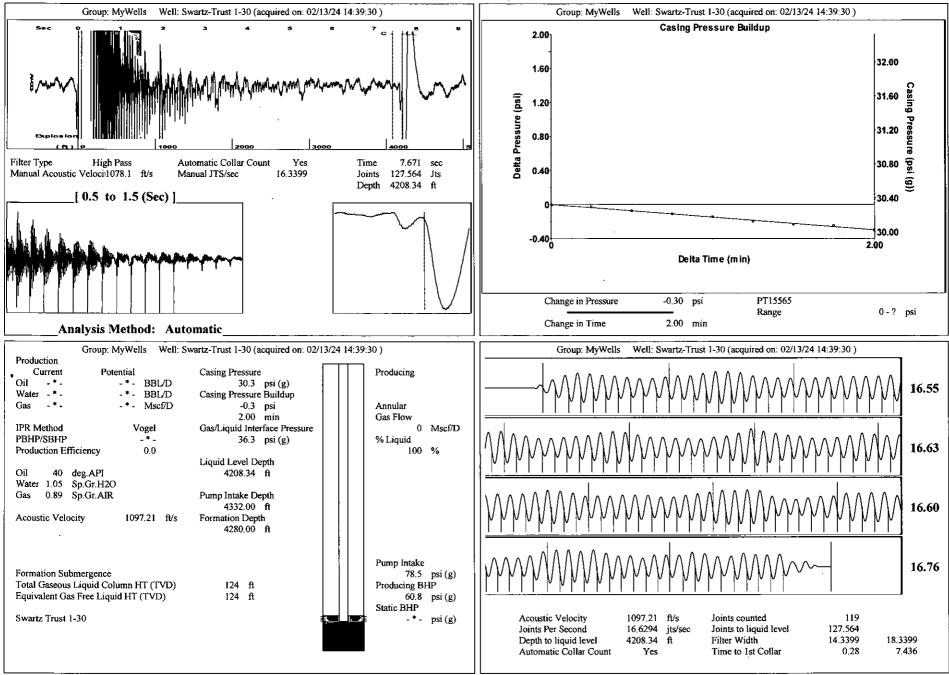

## 02/21/2024

Anthony Farrar Indian Oil Co., Inc. 308 S. Main St. PO BOX 209 MEDICINE LODGE, KS 67104-0209

Re: Temporary Abandonment API 15-007-23922-00-00 SWARTZ TRUST 1-30 SE/4 Sec.30-31S-11W Barber County, Kansas