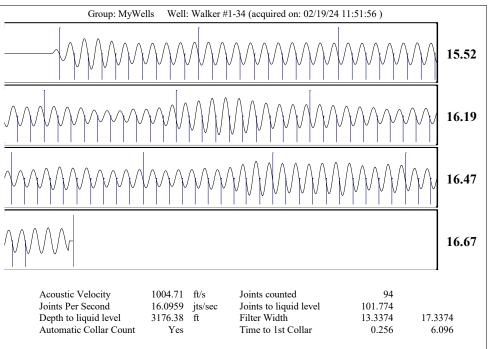

## 02/21/2024

MELODY FLETCHER Oil Producers, Inc. of Kansas 1710 WATERFRONT PKWY WICHITA, KS 67206-6603

Re: Temporary Abandonment API 15-175-21951-00-00 WALKER 1-34 SW/4 Sec.34-32S-32W Seward County, Kansas