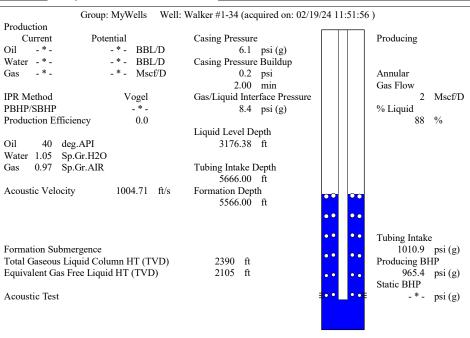

## 02/21/2024

MELODY FLETCHER Oil Producers, Inc. of Kansas 1710 WATERFRONT PKWY WICHITA, KS 67206-6603

Re: Temporary Abandonment API 15-175-21951-00-00 WALKER 1-34 SW/4 Sec.34-32S-32W Seward County, Kansas