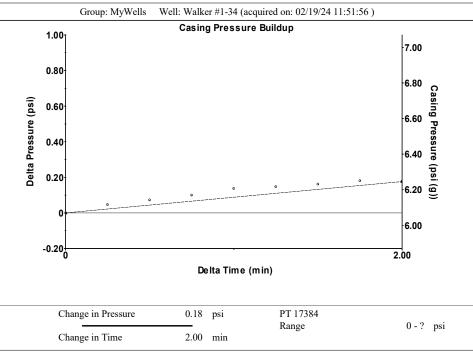

## 02/21/2024

MELODY FLETCHER Oil Producers, Inc. of Kansas 1710 WATERFRONT PKWY WICHITA, KS 67206-6603

Re: Temporary Abandonment API 15-175-21951-00-00 WALKER 1-34 SW/4 Sec.34-32S-32W Seward County, Kansas