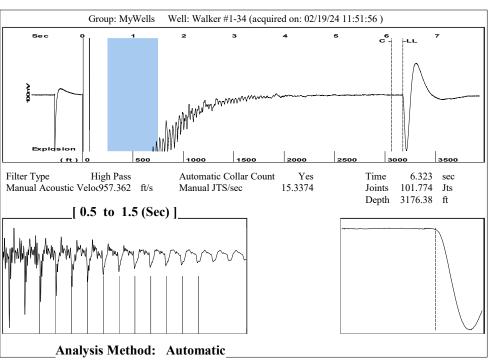

## 02/21/2024

MELODY FLETCHER Oil Producers, Inc. of Kansas 1710 WATERFRONT PKWY WICHITA, KS 67206-6603

Re: Temporary Abandonment API 15-175-21951-00-00 WALKER 1-34 SW/4 Sec.34-32S-32W Seward County, Kansas