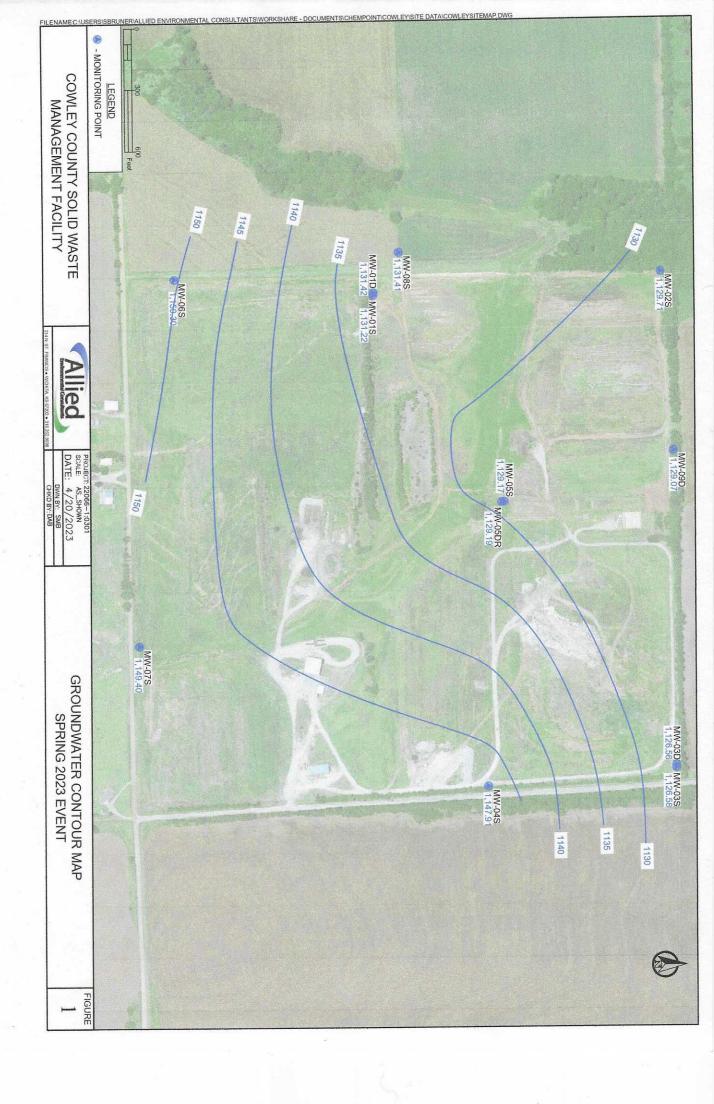

| ntractor' | 's license and was | s completed                                         | l on                                                                                           | I certify that tl | his  |     |
| record is true to the                            | best of my knowledge ar                                                                     |                   |                                                                             |           | =                  |                                                     | under the<br>License No                                                                        |                   |      |     |

Send one copy to WATER WELL OWNER and retain one for your records.

person at its submittal