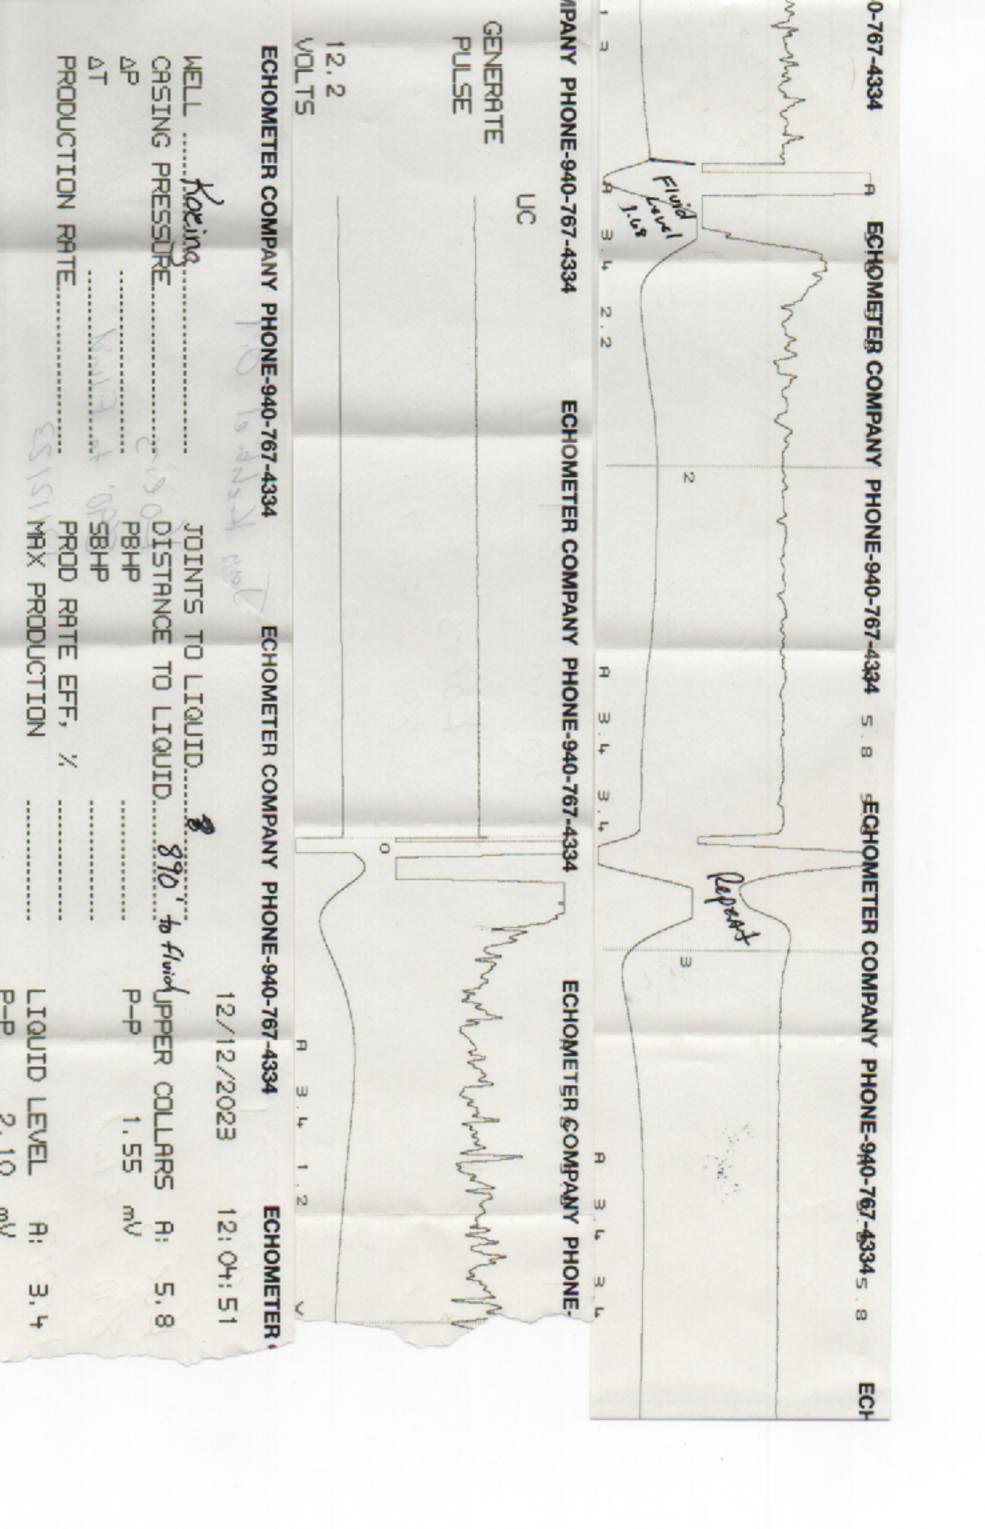

# **High Fluid Level**

Pursuant to K.A.R. 82-3-111, the well must be plugged, or returned to service, or obtain temporary abandonment status by 03/22/2024.

This deadline does NOT override any compliance deadline given to you in any Commission Order.