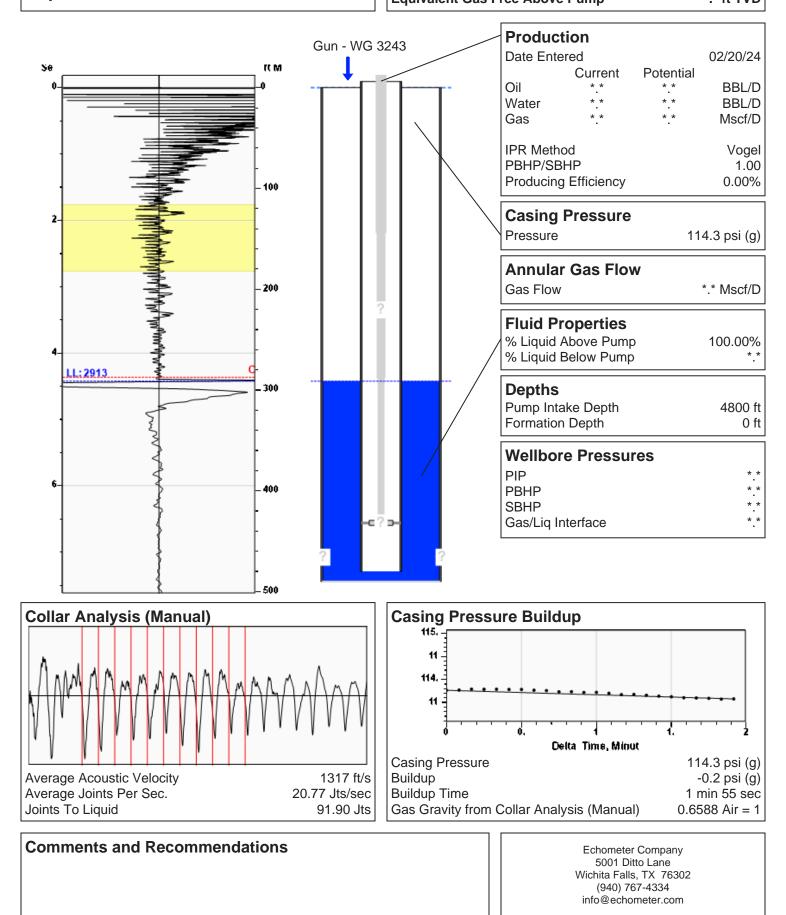

House #1 02/20/2024 03:09:00PM

Liquid Level

2913 ft MD

Fluid Above Pump Equivalent Gas Free Above Pump \*.\* ft TVD \*.\* ft TVD

Conservation Division District Office No. 1 210 E. Frontview, Suite A Dodge City, KS 67801