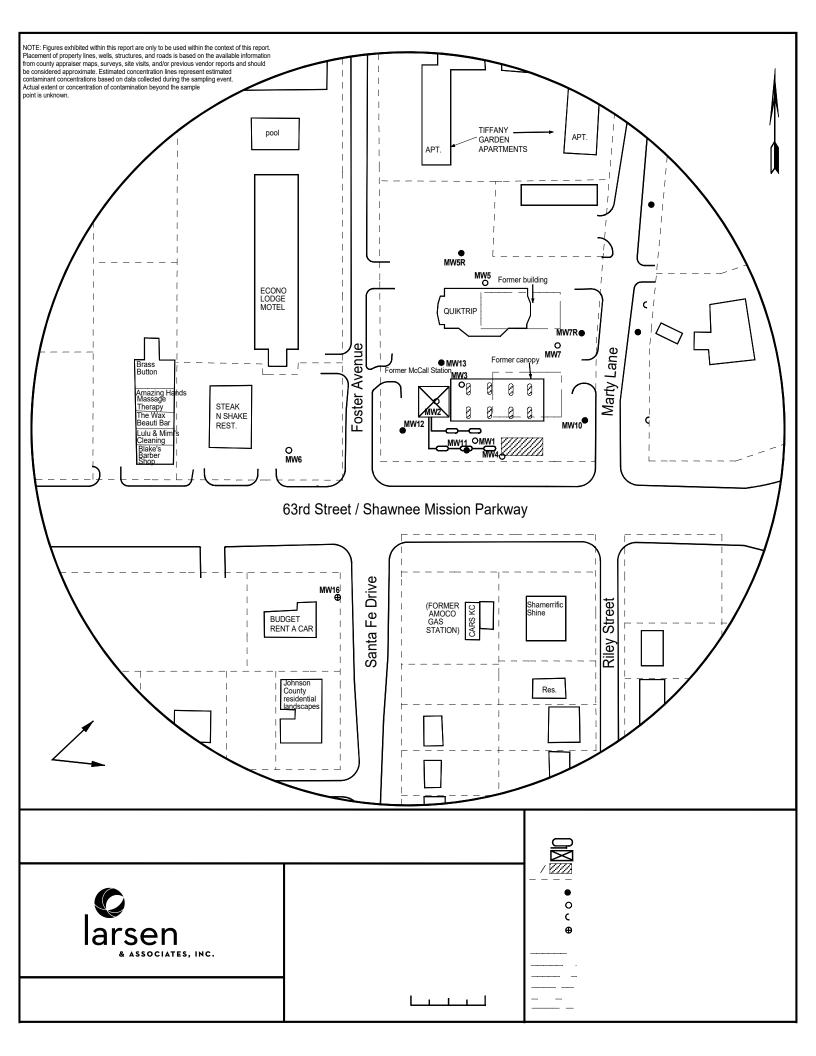

| well co                          | ntractor' | 's license and was | s completed                                                                                    | l on                                    | I certify that tl | his  |     |
| record is true to the                            | best of my knowledge ar                                                                     |                                                              |                                  |           | =                  |                                                                                                | under the<br>License No                 |                   |      |     |

Send one copy to WATER WELL OWNER and retain one for your records.

person at its submittal