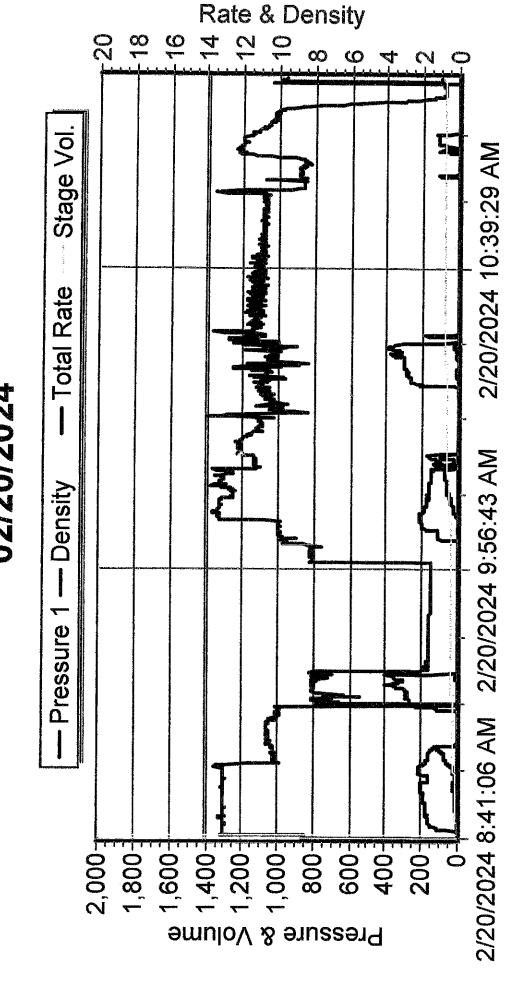

Company: **SCOUT ENERGY PARTNERS** Well Name: UNRUH OA 3-18 PLUG/PTA Type Job: AFE #: 0 **CASING DATA** Size: 5 1/2 Grade: 0 Weight: **15.5** Casing Depths **Bottom:** 1150 Top: 0 Drill Pipe: Size: 0 Weight: 0 Tubing: Size: 0 Weight: 0 Grade: 0 TD (ft): 0 Open Hole: Size: 0 T.D. (ft): 0 Perforations From (ft): 0 0 Packer Depth(ft): 1150 **CEMENT DATA Spacer Type:** ft 3/sk Amt. Sks Yield Density (PPG) LEAD: CLASS A -- NEAT **Excess** ft <sup>3</sup>/<sub>sk</sub> 225 Amt. Sks Yield 1.18 Density (PPG) 15.6 TAIL: **Excess**  $ft^3/_{sk}$ Sks Yield Density (PPG) Amt. WATER: Lead: gals/sk: 5.2 Tail: gals/sk: Total (bbls): 110 - DP04 Pump Trucks Used: **Bulk Equipment:** 227 -- 660-25 Disp. Fluid Type: Amt. (Bbis.) Weight (PPG): Mud Type: Weight (PPG): **COMPANY REPRESENTATIVE: JASON CEMENTER: KIRBY HARPER** PRESSURES PSI **FLUID PUMPED DATA** TIME REMARKS AM/PM **Tubing ANNULUS TOTAL RATE** Casing 0800 ON LOCATION - SPOT AND RIG UP 0800 RETAINER @ 1150 FT 0919 50 17 1.5 MIX 80 SK LEAD @ 15.6 PPG 100 1.5 DISPLACE WITH FRESH WATER 0930 SHUT DOWN -- STING OUT -- PULL TO 725 FT 0932 50 17 1.5 MIX 80 SK LEAD @ 15.6 PPG 1001 1017 CIRCULATE CEMENT -- SHUT DOWN 1023 POOH W/TBNG TOP OFF CASING W/ 10 SK LEAD 1105 CEMENTING JOB LOG - Page: 1

SCOUT ENERGY PARTNERS
UNRUH OA 3-18
PTA
02/20/2024