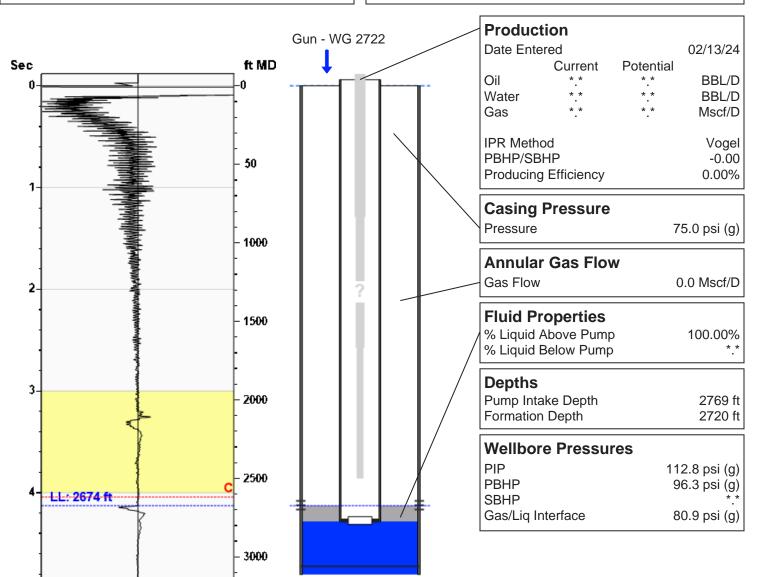

# **Liquid Level**

2674 ft MD

Fluid Above Pump 95 ft TVD **Equivalent Gas Free Above Pump** 95 ft TVD