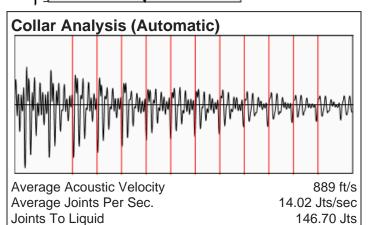

# Fluid Above Tubing Gas Free Above Tubing

310 ft TVD 310 ft TVD

| Sec<br>0        | ft MD            | Gun - WG 2722  Production  Date Entered 02/13/24  Current Potential  Oil ** * ** BBL/D  Water ** ** BBL/D  Gas *** ** Mscf/D |
|-----------------|------------------|------------------------------------------------------------------------------------------------------------------------------|
| 2               | 1000             | IPR Method Vogel PBHP/SBHP -0.00 Producing Efficiency 0.00%                                                                  |
| 4               |                  | Casing Pressure Pressure -0.0 psi (g)                                                                                        |
|                 | <b>- 2000</b>    | Annular Gas Flow Gas Flow 0.0 Mscf/D                                                                                         |
| 6               | - 3000           | Fluid Properties % Liquid Above Tubing 100.00% % Liquid Below Tubing *.*                                                     |
| 8-              |                  | Depths Tubing Depth 4961 ft Formation Depth 4957 ft                                                                          |
|                 | -<br>- 4000<br>- | Wellbore Pressures TIP 109.3 psi (g) PBHP 108.0 psi (g)                                                                      |
| 1 - LL: 4651 ft | <u>c</u>         | SBHP *.* Gas/Liq Interface 2.7 psi (g)                                                                                       |
|                 | - 5000           |                                                                                                                              |