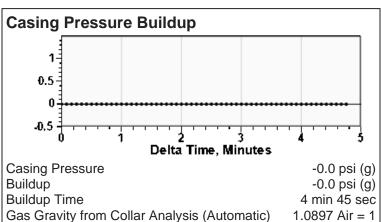

# Fluid Above Tubing Gas Free Above Tubing

310 ft TVD 310 ft TVD

| Sec<br>0        | ft MD            | Gun - WG 2722  Production  Date Entered 02/13/24  Current Potential  Oil ** * ** BBL/D  Water ** ** BBL/D  Gas *** ** Mscf/D |
|-----------------|------------------|------------------------------------------------------------------------------------------------------------------------------|
| 2               | 1000             | IPR Method Vogel PBHP/SBHP -0.00 Producing Efficiency 0.00%                                                                  |
| 4               |                  | Casing Pressure Pressure -0.0 psi (g)                                                                                        |
|                 | <b>- 2000</b>    | Annular Gas Flow Gas Flow 0.0 Mscf/D                                                                                         |
| 6               | - 3000           | Fluid Properties % Liquid Above Tubing 100.00% % Liquid Below Tubing *.*                                                     |
| 8-              |                  | Depths Tubing Depth 4961 ft Formation Depth 4957 ft                                                                          |
|                 | -<br>- 4000<br>- | Wellbore Pressures TIP 109.3 psi (g) PBHP 108.0 psi (g)                                                                      |
| 1 - LL: 4651 ft | <u>c</u>         | SBHP *.* Gas/Liq Interface 2.7 psi (g)                                                                                       |
|                 | - 5000           |                                                                                                                              |