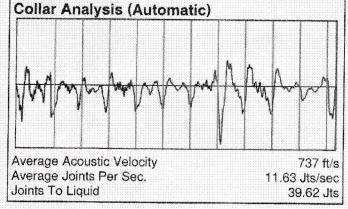

--------------------------------------------------------------------------|----------------------------------------------------------------------------------------|--------------------|
| These than the same has been seen that the same than the s | KCC District Office #2 - 3450 N. Rock Road, Building 600, Suite 601, Wichita, KS 67226 | Phone 316.337.7400 |
| The state of the s | KCC District Office #3 - 137 E. 21st St., Chanute, KS 66720                            | Phone 620.902.6450 |
| Similar State Stat | KCC District Office #4 - 2301 E. 13th Street, Hays, KS 67601-2651                      | Phone 785.261.6250 |

# (((ECHOMETER)))

Muench 1-16 02/23/2024 02:08:21PM HG OIL HOLDINGS



Liquid Level

1256 ft MD

Fluid Above Tubing **Gas Free Above Tubing** 

\*.\* ft TVD \*.\* ft TVD







## Comments and Recommendations

**Echometer Company** 5001 Ditto Lane Wichita Falls, TX 76302 (940) 767-4334 info@echometer.com

Conservation Division District Office No. 1 210 E. Frontview, Suite A Dodge City, KS 67801



Phone: 620-682-7933 http://kcc.ks.gov/

Laura Kelly, Governor

Andrew J. French, Chairperson Dwight D. Keen, Commissioner Annie Kuether, Commissioner

### 02/26/2024

Kennis Becker HG Oil Holdings, LLC PO BOX 97 PLAINVILLE, KS 67663-0097

Re: Temporary Abandonment API 15-171-21074-00-00 MUENCH 1-16 SE/4 Sec.16-17S-33W Scott County, Kansas

### Dear Kennis Becker:

"Your temporary abandonment (TA) application for the well listed above has been approved. In accordance with K.A.R. 82-3-111 the TA status of this well will expire 02/26/2025.

- \* If you return this well