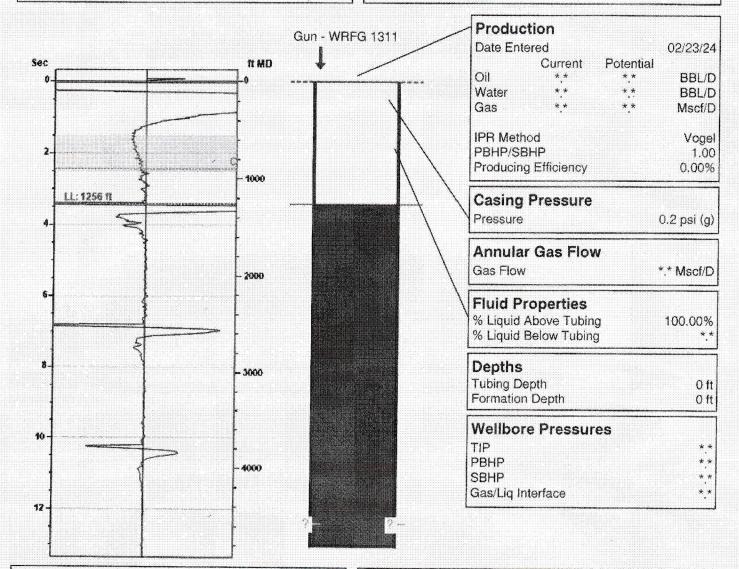

# (((ECHOMETER)))

Muench 1-16 02/23/2024 02:08:21PM HG OIL HOLDINGS

Liquid Level

1256 ft MD

Fluid Above Tubing **Gas Free Above Tubing** 

\*.\* ft TVD \*.\* ft TVD