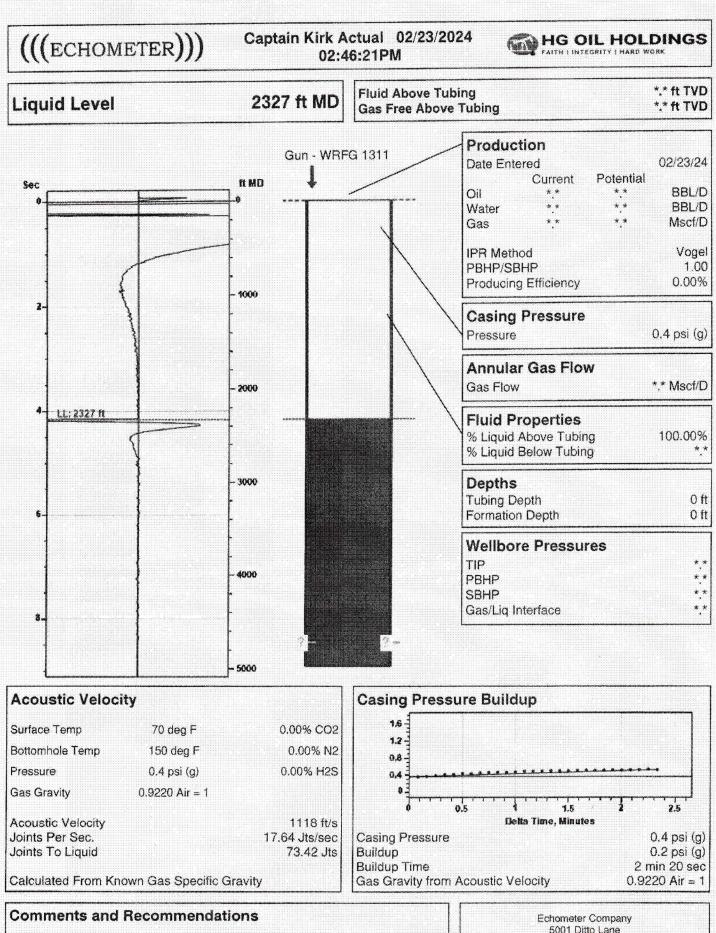

iew, Suite A, Dodge City, KS 67801               | Phone 620.682.7933 |  |
|-----------------------------------------------------------------|----------------------------------------------------------------------------------------|--------------------|--|
|                                                                 | KCC District Office #2 - 3450 N. Rock Road, Building 600, Suite 601, Wichita, KS 67226 | Phone 316.337.7400 |  |
|                                                                 | KCC District Office #3 - 137 E. 21st St., Chanute, KS 66720                            | Phone 620.902.6450 |  |
|                                                                 | KCC District Office #4 - 2301 E. 13th Street, Hays, KS 67601-2651                      | Phone 785.261.6250 |  |



<sup>5001</sup> Ditto Lane Wichita Falls, TX 76302 (940) 767-4334 info@echometer.com

Conservation Division District Office No. 1 210 E. Frontview, Suite A Dodge City, KS 67801



Phone: 620-682-7933 http://kcc.ks.gov/

Andrew J. French, Chairperson Dwight D. Keen, Commissioner Annie Kuether, Commissioner Laura Kelly, Governor

### 02/26/2024

Kennis Becker HG Oil Holdings, LLC PO BOX 97 PLAINVILLE, KS 67663-0097

Re: Temporary Abandonment API 15-171-20927-00-00 CAPTAIN KIRK 1 NE/4 Sec.18-17S-33W Scott County, Kansas

Dear Kennis Becker:

"Your temporary abandonment (TA) application for the well listed above has been approved. In accordance with K.A.R. 82-3-111 the TA status of this well will expire 02/26/2025.

\* If you return this well to service or plug it, please notify the District