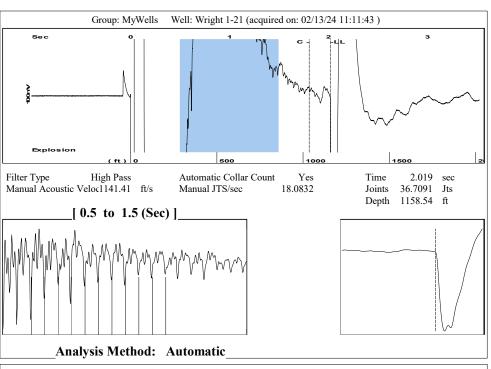

## 02/27/2024

MELODY FLETCHER
Oil Producers, Inc. of Kansas
1710 WATERFRONT PKWY
WICHITA, KS 67206-6603

Re: Temporary Abandonment API 15-175-21731-00-00 WRIGHT 1-21 SE/4 Sec.21-33S-32W Seward County, Kansas