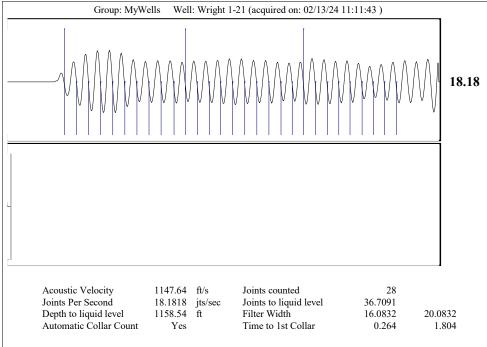

## 02/27/2024

MELODY FLETCHER
Oil Producers, Inc. of Kansas
1710 WATERFRONT PKWY
WICHITA, KS 67206-6603

Re: Temporary Abandonment API 15-175-21731-00-00 WRIGHT 1-21 SE/4 Sec.21-33S-32W Seward County, Kansas