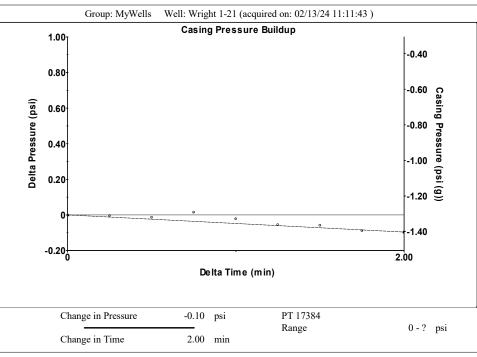

## 02/27/2024

MELODY FLETCHER
Oil Producers, Inc. of Kansas
1710 WATERFRONT PKWY
WICHITA, KS 67206-6603

Re: Temporary Abandonment API 15-175-21731-00-00 WRIGHT 1-21 SE/4 Sec.21-33S-32W Seward County, Kansas