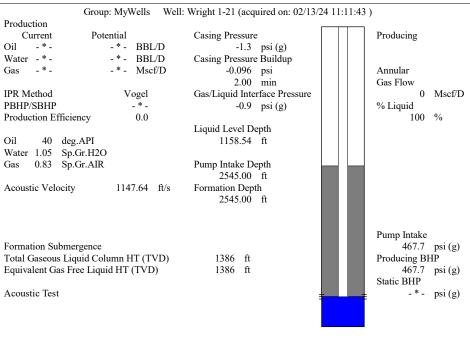

## 02/27/2024

MELODY FLETCHER
Oil Producers, Inc. of Kansas
1710 WATERFRONT PKWY
WICHITA, KS 67206-6603

Re: Temporary Abandonment API 15-175-21731-00-00 WRIGHT 1-21 SE/4 Sec.21-33S-32W Seward County, Kansas