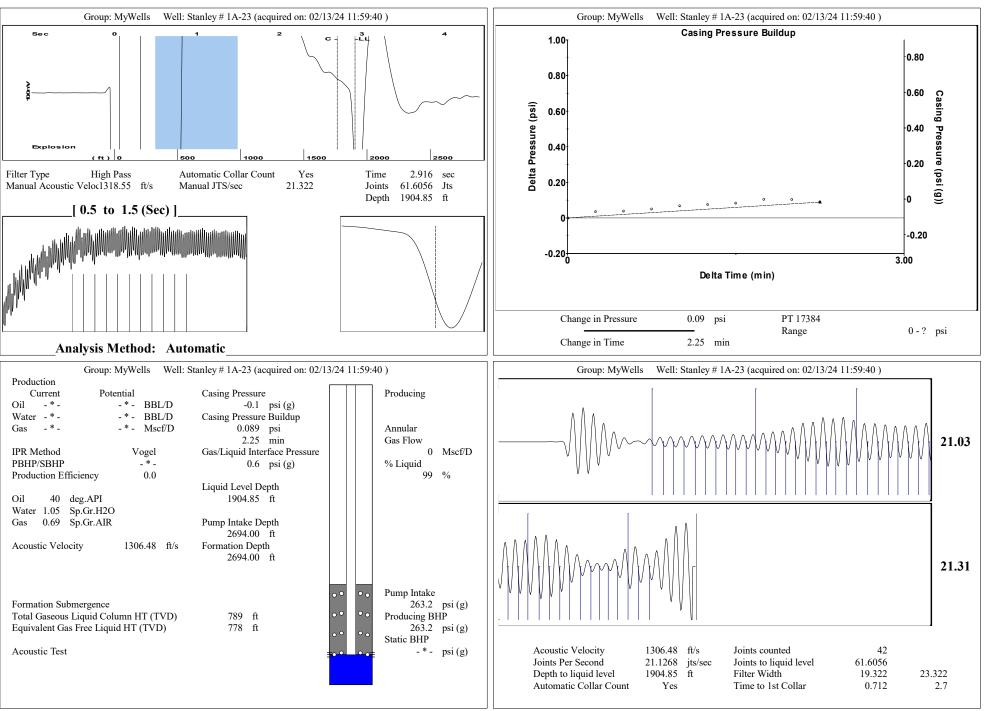

ccccccccccccc$ | KCC District Office #1 - 210 E. Frontview, Suite A, Dodge City, KS 67801               | Phone 620.682.7933 |
|-------------------------------------------------------|----------------------------------------------------------------------------------------|--------------------|
|                                                       | KCC District Office #2 - 3450 N. Rock Road, Building 600, Suite 601, Wichita, KS 67226 | Phone 316.337.7400 |
|                                                       | KCC District Office #3 - 137 E. 21st St., Chanute, KS 66720                            | Phone 620.902.6450 |
|                                                       | KCC District Office #4 - 2301 E. 13th Street, Hays, KS 67601-2651                      | Phone 785.261.6250 |



Conservation Division District Office No. 1 210 E. Frontview, Suite A Dodge City, KS 67801



Phone: 620-682-7933 http://kcc.ks.gov/

Andrew J. French, Chairperson Dwight D. Keen, Commissioner Annie Kuether, Commissioner Laura Kelly, Governor

02/27/2024

MELODY FLETCHER Oil Producers, Inc. of Kansas 1710 WATERFRONT PKWY WICHITA, KS 67206-6603

Re: Temporary Abandonment API 15-175-21694-00-00 STANLEY 1A-23 SE/4 Sec.23-32S-32W Seward County, Kansas

Dear MELODY FLETCHER:

"Your temporary abandonment (TA) application for the well listed above has been approved. In accordance with K.A.R. 82-3-111 the TA status of this well will expire 02/27/2025.

\* If you return this well to service or plug it, please notify the District Office.

\* If you sell this well you are required to file a Transfe