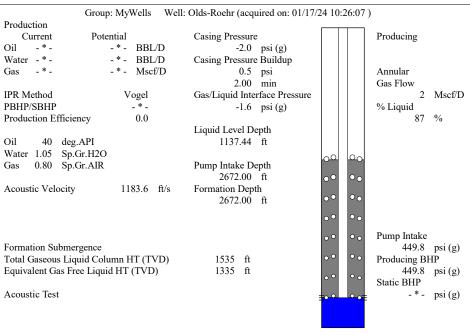

|       |        |
|                                                                          | KCC D                    | KCC District Office #2 - 3450 N. Rock Road,                          |                   |                               |                                                          | Suite 601, Wichita, KS                                              | Phone 316.337.7400                                                             |                                      |                                                                                                            |  |    |  |     |          |              |       |        |

KCC District Office #3 - 137 E. 21st St., Chanute, KS 66720

KCC District Office #4 - 2301 E. 13th Street, Hays, KS 67601-2651









Conservation Division District Office No. 1 210 E. Frontview, Suite A Dodge City, KS 67801



Phone: 620-682-7933 http://kcc.ks.gov/

Laura Kelly, Governor

Andrew J. French, Chairperson Dwight D. Keen, Commissioner Annie Kuether, Commissioner

## 02/27/2024

MELODY FLETCHER Oil Producers, Inc. of Kansas 1710 WATERFRONT PKWY WICHITA, KS 67206-6603

Re: Temporary Abandonment API 15-175-01008-00-01 OLDS-ROEHR #1 OWWO SE/4 Sec.01-33S-32W Seward County, Kansas

## Dear MELODY FLETCHER:

- "Your temporary abandonment (TA) application for the well listed above has been approved. In accordance with K.A.R. 82-3-111 the TA status of this well will expire 02/27/2025.
- \* If you return this well to service or plug it, please notify the District Office.
- \* If you sell this well you are required