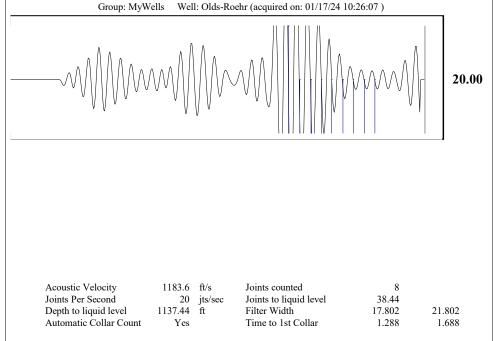

|       |        |
|                                                                          | KCC D                    | KCC District Office #2 - 3450 N. Rock Road,                          |                   |                               |                                                          | Suite 601, Wichita, KS                                              | Phone 316.337.7400                                                             |                                      |                                                                                                            |  |    |  |     |          |              |       |        |

KCC District Office #3 - 137 E. 21st St., Chanute, KS 66720

KCC District Office #4 - 2301 E. 13th Street, Hays, KS 67601-2651









Conservation Division District Office No. 1 210 E. Frontview, Suite A Dodge City, KS 67801



Phone: 620-682-7933 http://kcc.ks.gov/

Laura Kelly, Governor

Andrew J. French, Chairperson Dwight D. Keen, Commissioner Annie Kuether, Commissioner

## 02/27/2024

MELODY FLETCHER Oil Producers, Inc. of Kansas 1710 WATERFRONT PKWY WICHITA, KS 67206-6603

Re: Temporary Abandonment API 15-175-01008-00-01 OLDS-ROEHR #1 OWWO SE/4 Sec.01-33S-32W Seward County, Kansas

## Dear MELODY FLETCHER:

- "Your temporary abandonment (TA) application for the well listed above has been approved. In accordance with K.A.R. 82-3-111 the TA status of this well will expire 02/27/2025.
- \* If you return this well to service or plug it, please notify the District Office.
- \* If you sell this well you are required t