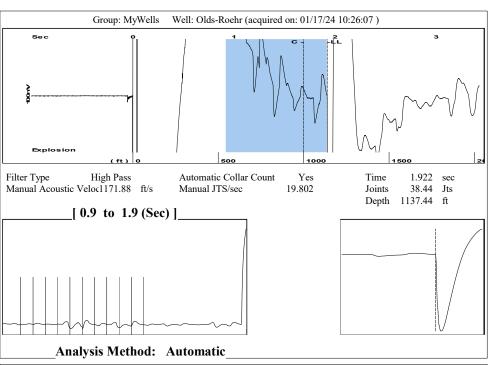

|       |        |
|                                                                          | KCC D                    | KCC District Office #2 - 3450 N. Rock Road,                          |                   |                               |                                                          | Suite 601, Wichita, KS                                              | Phone 316.337.7400                                                             |                                      |                                                                                                            |  |    |  |     |          |              |       |        |

KCC District Office #3 - 137 E. 21st St., Chanute, KS 66720

KCC District Office #4 - 2301 E. 13th Street, Hays, KS 67601-2651









Conservation Division District Office No. 1 210 E. Frontview, Suite A Dodge City, KS 67801



Phone: 620-682-7933 http://kcc.ks.gov/

Laura Kelly, Governor

Andrew J. French, Chairperson Dwight D. Keen, Commissioner Annie Kuether, Commissioner

## 02/27/2024

MELODY FLETCHER Oil Producers, Inc. of Kansas 1710 WATERFRONT PKWY WICHITA, KS 67206-6603

Re: Temporary Abandonment API 15-175-01008-00-01 OLDS-ROEHR #1 OWWO SE/4 Sec.01-33S-32W Seward County, Kansas

## Dear MELODY FLETCHER:

- "Your temporary abandonment (TA) application for the well listed above has been approved. In accordance with K.A.R. 82-3-111 the TA status of this well will expire 02/27/2025.
- \* If you return this well to service or plug it, please notify the District Office.
- \* If you sell this well you are requ