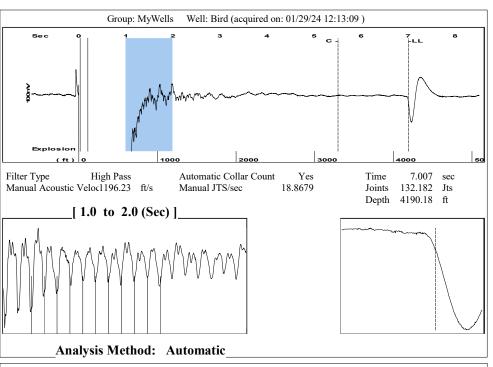

## 02/27/2024

MELODY FLETCHER Oil Producers, Inc. of Kansas 1710 WATERFRONT PKWY WICHITA, KS 67206-6603

Re: Temporary Abandonment API 15-007-23224-00-00 BIRD 1-2 SW/4 Sec.02-33S-13W Barber County, Kansas