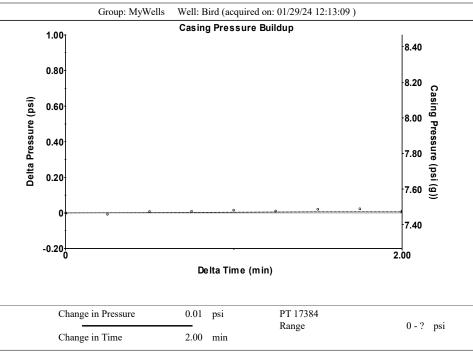

## 02/27/2024

MELODY FLETCHER Oil Producers, Inc. of Kansas 1710 WATERFRONT PKWY WICHITA, KS 67206-6603

Re: Temporary Abandonment API 15-007-23224-00-00 BIRD 1-2 SW/4 Sec.02-33S-13W Barber County, Kansas