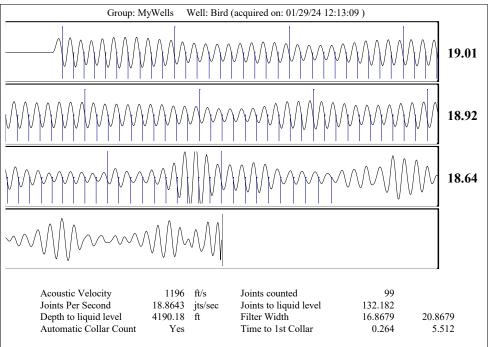

## 02/27/2024

MELODY FLETCHER Oil Producers, Inc. of Kansas 1710 WATERFRONT PKWY WICHITA, KS 67206-6603

Re: Temporary Abandonment API 15-007-23224-00-00 BIRD 1-2 SW/4 Sec.02-33S-13W Barber County, Kansas