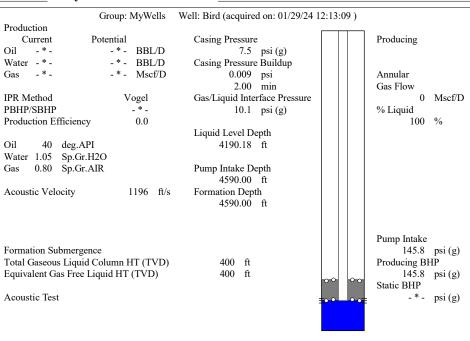

## 02/27/2024

MELODY FLETCHER Oil Producers, Inc. of Kansas 1710 WATERFRONT PKWY WICHITA, KS 67206-6603

Re: Temporary Abandonment API 15-007-23224-00-00 BIRD 1-2 SW/4 Sec.02-33S-13W Barber County, Kansas