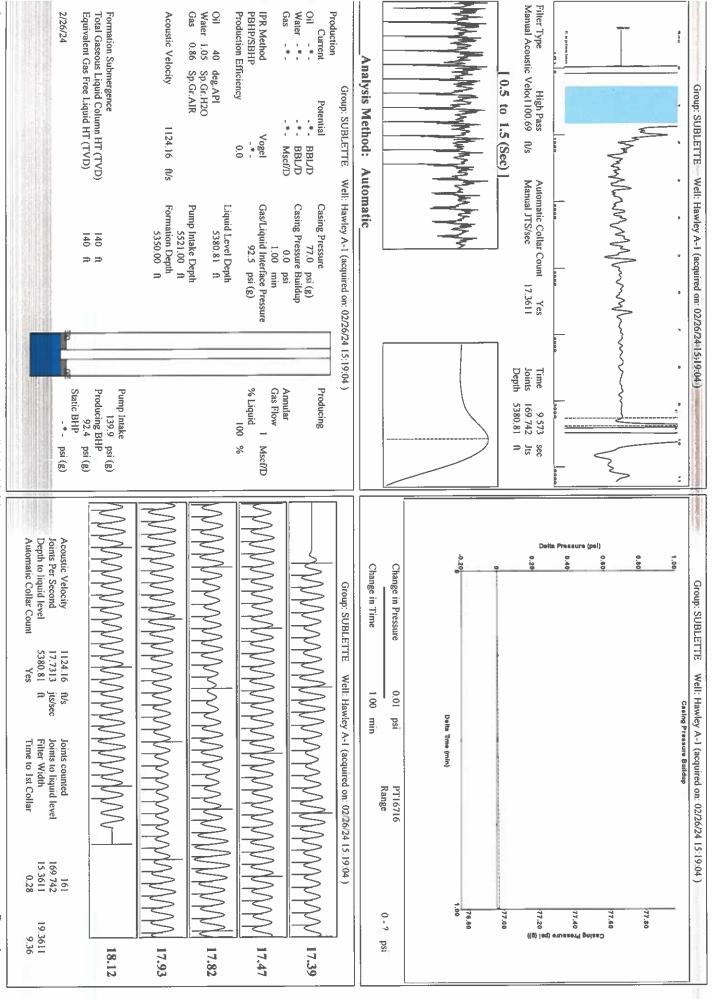

## 02/28/2024

Katherine McClurkan Merit Energy Company, LLC 13727 NOEL ROAD, SUITE 1200 DALLAS, TX 75240-7362

Re: Temporary Abandonment API 15-081-21816-00-00 Hawley "A" 1 SE/4 Sec.14-30S-32W Haskell County, Kansas