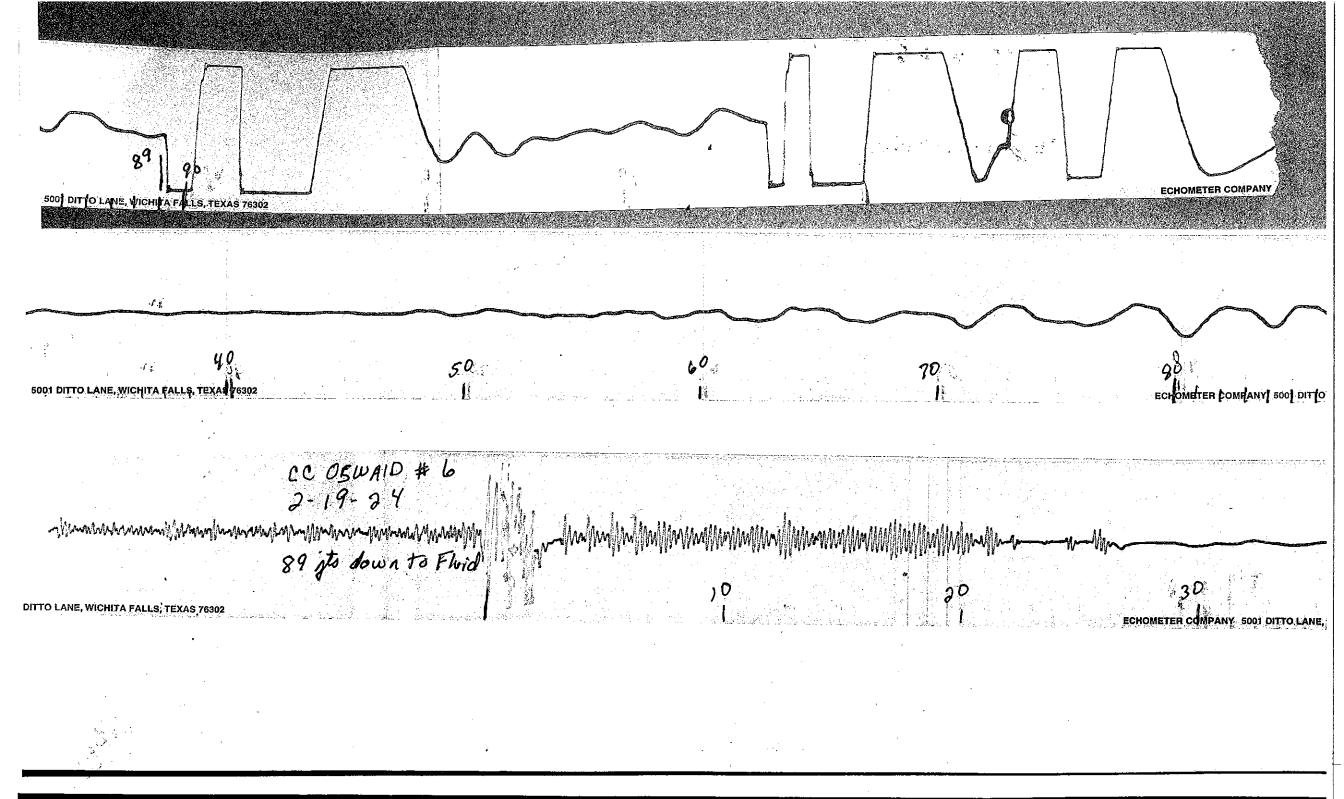

## 02/28/2024

Dylan Klaus Vess Oil Corporation 1700 WATERFRONT PKWY BLDG 500 WICHITA, KS 67206-6619

Re: Temporary Abandonment API 15-167-19423-00-00 OSWALD C C 6 SE/4 Sec.08-12S-15W Russell County, Kansas

## Dear Dylan Klaus:

"Your temporary abandonment (TA) application for the well listed above has been approved. In accordance with K.A.R. 82-3-111 the TA status of this well will expire 02/18/2025.

- \* If you return this well to service or plug it, please notify the District Office.
- \* If you sell this well you are required to file a Transfer of Operator form, T-1.
- \* If the well will remain temporarily abandoned, you must submit a new TA application, CP-111, before 02/18/2025.