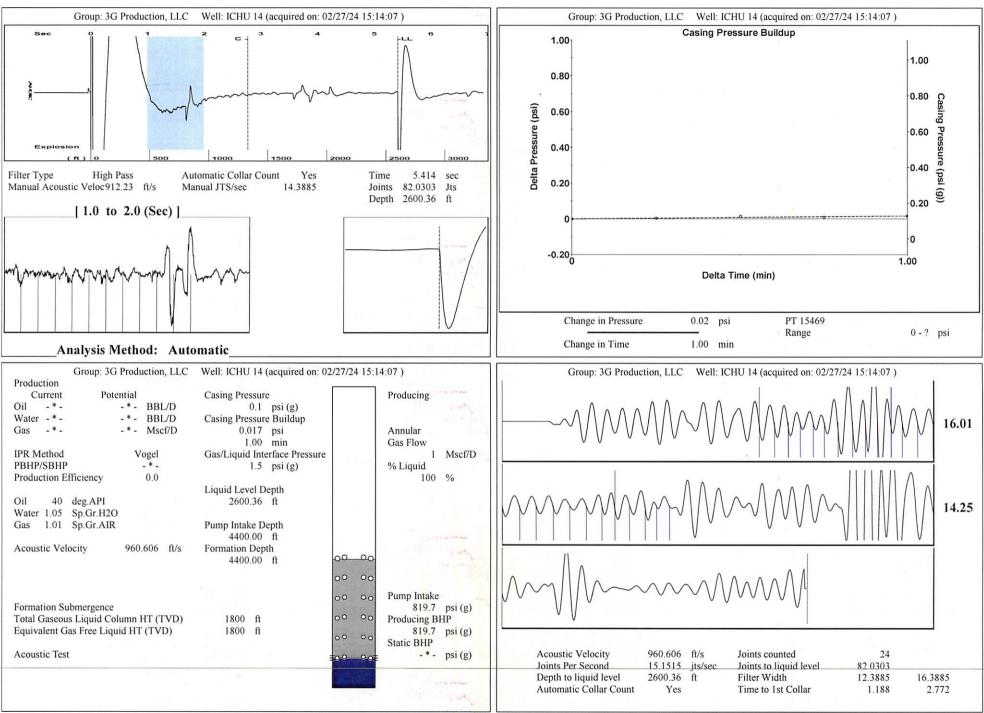

## 02/29/2024

Lori Withers Iuka-Carmi Development LLC PO BOX 847 PRATT, KS 67124-0847

Re: Temporary Abandonment API 15-151-10204-00-00 ICHU 14 NE/4 Sec.07-27S-12W Pratt County, Kansas

## Dear Lori Withers:

"Your temporary abandonment (TA) application for the well listed above has been approved. In accordance with K.A.R. 82-3-111 the TA status of this well will expire 02/28/2025.

- \* If you return this well to service or plug it, please notify the District Office.
- \* If you sell this well you are required to file a Transfer of Operator form, T-1.
- \* If the well will remain temporarily abandoned, you must submit a new TA application, CP-111, before 02/28/2025.