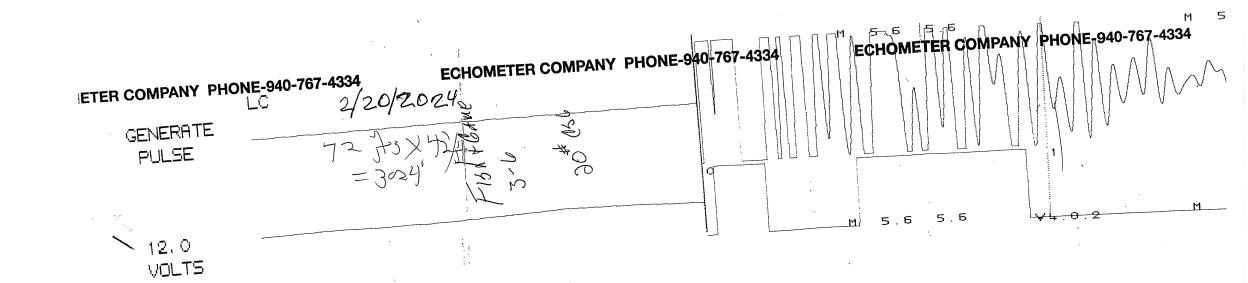

## 02/29/2024

Brett Blazer Beren Corporation 2020 N. BRAMBLEWOOD WICHITA, KS 67206

Re: Temporary Abandonment API 15-151-21240-00-00 FISH AND GAME 3-6 NE/4 Sec.06-27S-15W Pratt County, Kansas