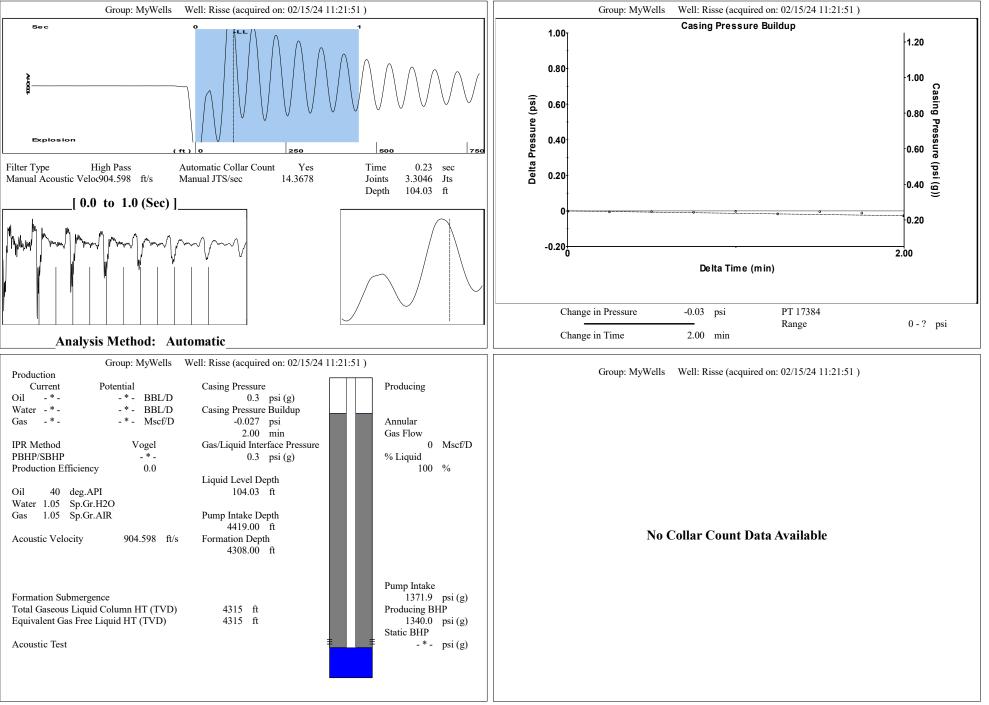

## **High Fluid Level**

Pursuant to K.A.R. 82-3-111, the well must be plugged, or returned to service, or obtain temporary abandonment status by 03/30/2024.