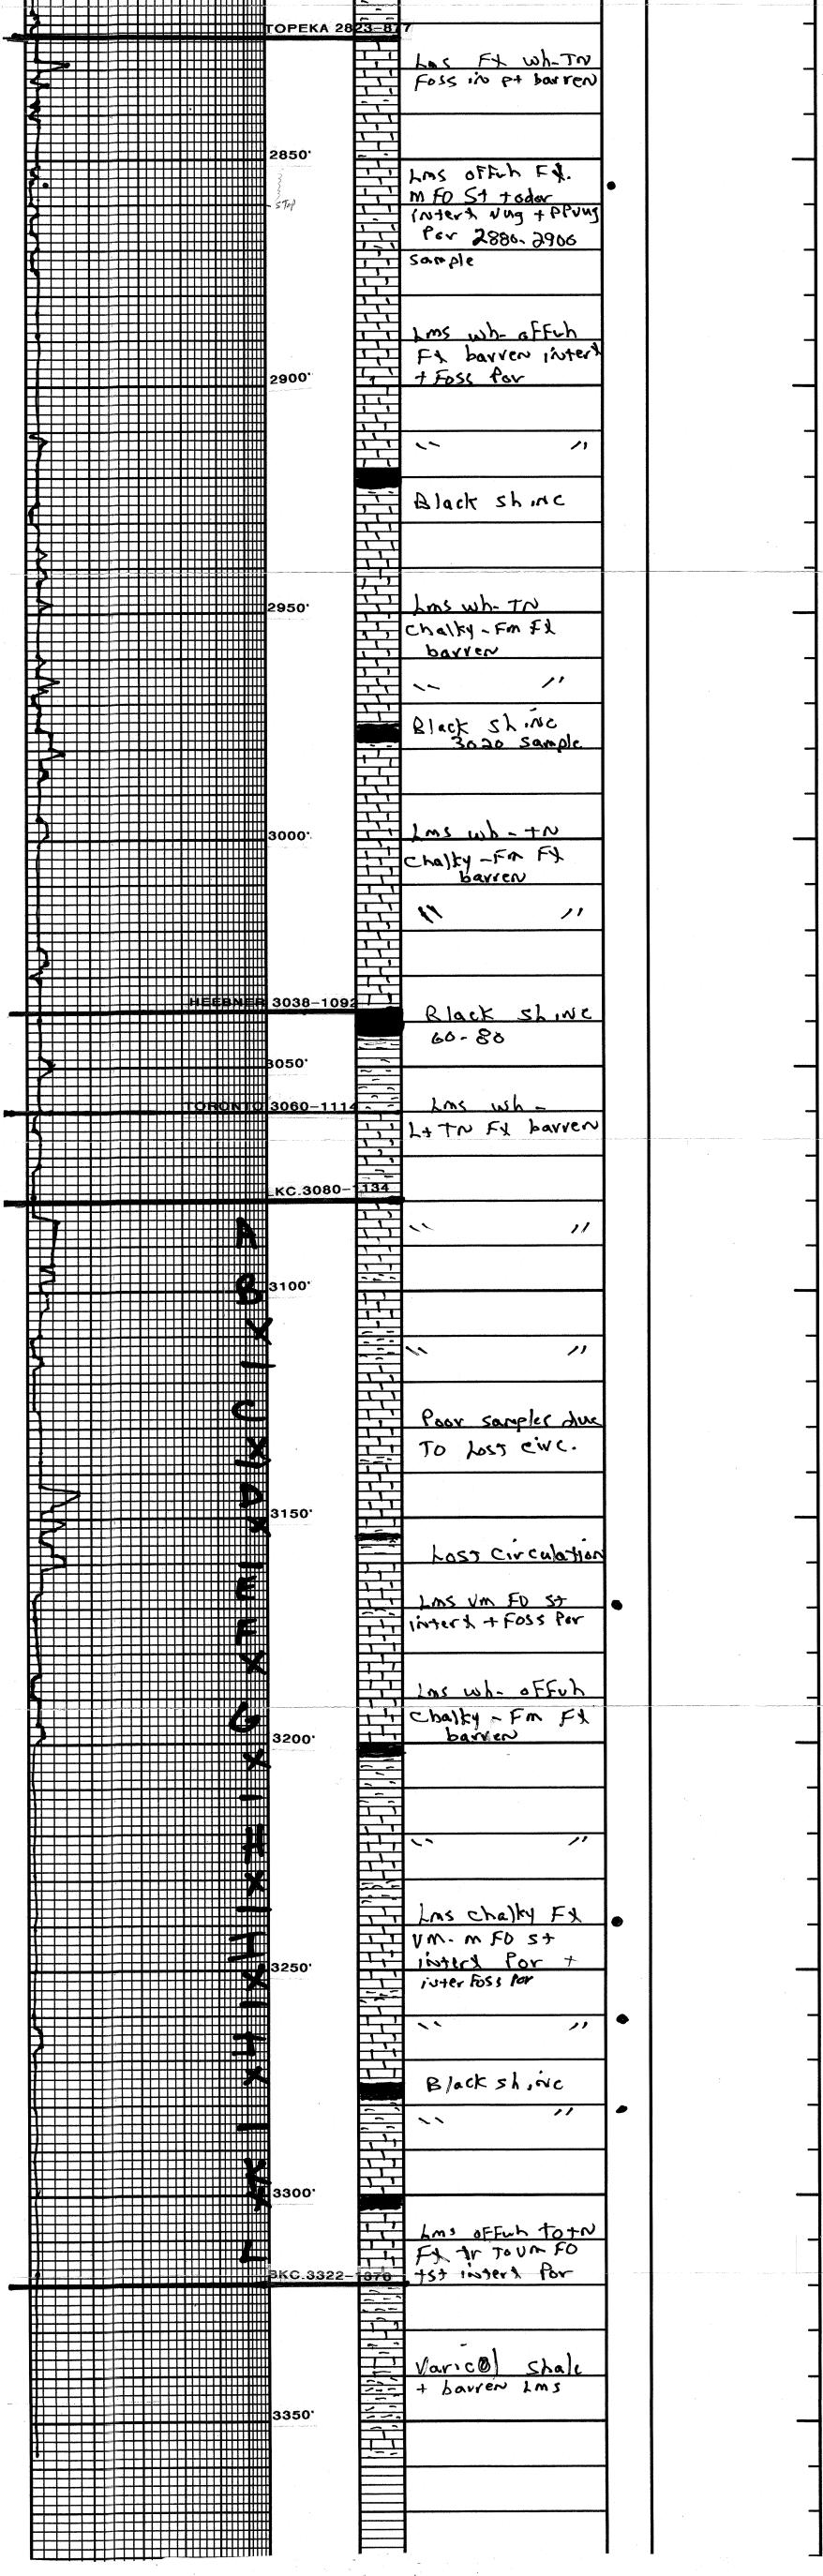

Page Two

**INSTRUCTIONS:** Show important tops of formations penetrated. Detail all cores. Report all final copies of drill stems tests giving interval tested, time tool open and closed, flowing and shut-in pressures, whether shut-in pressure reached static level, hydrostatic pressures, bottom hole temperature, fluid recovery, and flow rates if gas to surface test, along with final chart(s). Attach extra sheet if more space is needed.

| Drill Stem Tests Taken<br>(Attach Additional Sh                                                                                                        | eets)                                               | Y                            | es 🗌 No                    |                       |             | og Formatio                   | n (Top), Depth        | and Datum                                                   | Sample                        |
|--------------------------------------------------------------------------------------------------------------------------------------------------------|-----------------------------------------------------|------------------------------|----------------------------|-----------------------|-------------|-------------------------------|-----------------------|-------------------------------------------------------------|-------------------------------|
| Samples Sent to Geolog                                                                                                                                 | *                                                   |                              | és 🗌 No                    | Ν                     | lame        | e                             |                       | Тор                                                         | Datum                         |
| Cores Taken<br>Electric Log Run<br>Geologist Report / Mud<br>List All E. Logs Run:                                                                     |                                                     |                              | ies No<br>ies No<br>ies No |                       |             |                               |                       |                                                             |                               |
|                                                                                                                                                        |                                                     | Repo                         | CASING I                   |                       | ] Ne        | w Used<br>rmediate, productio | on, etc.              |                                                             |                               |
| Purpose of String                                                                                                                                      | Size Hole<br>Drilled                                |                              | ze Casing<br>tt (In O.D.)  | Weight<br>Lbs. / Ft.  |             | Setting<br>Depth              | Type of<br>Cement     | # Sacks<br>Used                                             | Type and Percent<br>Additives |
|                                                                                                                                                        |                                                     |                              |                            |                       |             |                               |                       |                                                             |                               |
|                                                                                                                                                        |                                                     |                              |                            |                       |             |                               |                       |                                                             |                               |
|                                                                                                                                                        |                                                     |                              | ADDITIONAL                 | CEMENTING /           | SQU         | EEZE RECORD                   |                       |                                                             |                               |
| Purpose: Depth<br>Perforate                                                                                                                            |                                                     | Туре                         | e of Cement                | # Sacks Used          |             | Type and Percent Additives    |                       |                                                             |                               |
| Protect Casing Plug Back TD Plug Off Zone                                                                                                              |                                                     |                              |                            |                       |             |                               |                       |                                                             |                               |
| <ol> <li>Did you perform a hydra</li> <li>Does the volume of the is</li> <li>Was the hydraulic fractu</li> <li>Date of first Production/Inj</li> </ol> | total base fluid of the h<br>ring treatment informa | nydraulic fra<br>tion submit | acturing treatment         | al disclosure regis   | -           | Yes Yes Yes Yes               | No (If No, s          | kip questions 2 ar<br>kip question 3)<br>ill out Page Three |                               |
| Injection:                                                                                                                                             |                                                     |                              | Flowing                    | Pumping               |             | Gas Lift 🗌 O                  | ther <i>(Explain)</i> |                                                             |                               |
| Estimated Production<br>Per 24 Hours                                                                                                                   | Oil                                                 | Bbls.                        | Gas                        | Mcf                   | Wate        | er Bb                         | ls.                   | Gas-Oil Ratio                                               | Gravity                       |
| DISPOSITION                                                                                                                                            | I OF GAS:                                           |                              | M                          | ETHOD OF COM          | <b>IPLE</b> | TION:                         |                       |                                                             | ON INTERVAL:                  |
| Vented Sold<br>(If vented, Subm                                                                                                                        | Used on Lease                                       |                              | Open Hole                  |                       | -           |                               | mingled               | Тор                                                         | Bottom                        |
|                                                                                                                                                        | oration Perfora<br>Top Botto                        |                              | Bridge Plug<br>Type        | Bridge Plug<br>Set At |             | Acid,                         |                       | ementing Squeeze                                            |                               |
|                                                                                                                                                        |                                                     |                              |                            |                       |             |                               |                       |                                                             |                               |
|                                                                                                                                                        |                                                     |                              |                            |                       |             |                               |                       |                                                             |                               |
|                                                                                                                                                        |                                                     |                              |                            |                       |             |                               |                       |                                                             |                               |
|                                                                                                                                                        |                                                     |                              |                            |                       |             |                               |                       |                                                             |                               |
| TUBING RECORD:                                                                                                                                         | Size:                                               | Set At:                      |                            | Packer At:            |             |                               |                       |                                                             |                               |