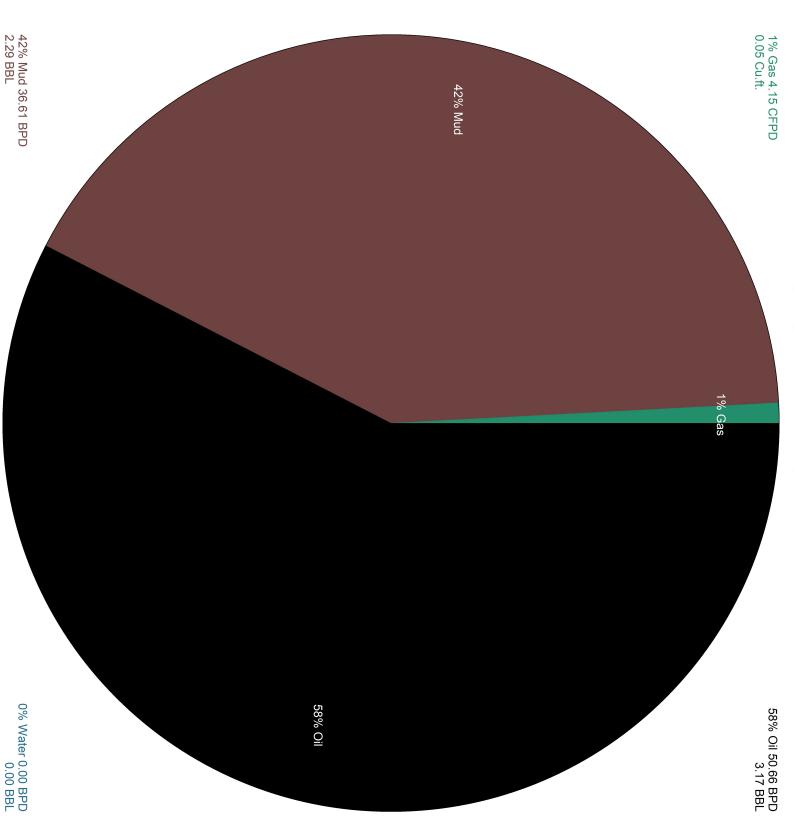

# Recovery

| Length (ft) | Description          | Volume (bbl) |
|-------------|----------------------|--------------|
| 520.00      | muddy oil 50%M, 50%O | 4.54         |
| 65.00       | gassy oil 5%G, 95%O  | 0.91         |
|             |                      |              |
|             |                      |              |
|             |                      |              |
|             |                      |              |
| <b>.</b>    |                      |              |

#### Recovery

| Description          | Volume (bbl)         |
|----------------------|----------------------|
| muddy oil 50%M, 50%O | 4.54                 |
| gassy oil 5%G, 95%O  | 0.91                 |
|                      |                      |
|                      |                      |
|                      |                      |
|                      |                      |
|                      | muddy oil 50%M, 50%O |

# Recovery Table

| Length<br>ft | Description          | Volume<br>bbl |
|--------------|----------------------|---------------|
| 520.00       | muddy oil 50%M, 50%O | 4.543         |
| 65.00        | gassy oil 5%G, 95%O  | 0.912         |

Total Length: 585.00 ft Total Volume: 5.455 bbl

Num Fluid Samples: 0 Num Gas Bombs: 0 Serial #:

Laboratory Name: Laboratory Location:

Recovery Comments:

Trilobite Testing, Inc Ref. No: 70562 Printed: 2023.10.28 @ 07:21:27