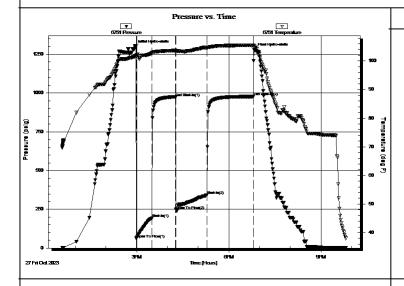

# DRILL STEM TEST REPORT

Jordan Oil Management Inc.

32/25/4

P.O. Box 152

Mcculloch 13

Haysville, KS 67060 Job Ticket: 70562

ATTN: Roger Martin Test Start: 2023.10.27 @ 12:35:00

**GENERAL INFORMATION:** 

Formation: Viola

Deviated: Test Type: Conventional Bottom Hole (Initial) No Whipstock: 1315.00 ft (KB)

Time Tool Opened: 14:59:02 Time Test Ended: 21:48:47

Tester: Chris Hagman

Unit No:

DST#: 1

2534.00 ft (KB) To 2612.00 ft (KB) (TVD)

Reference Bevations:

1315.00 ft (KB) 1305.00 ft (CF)

Total Depth: 2612.00 ft (KB) (TVD) Hole Diameter: 7.80 inches Hole Condition: Good

KB to GR/CF: 10.00 ft

Serial #: 6752 Press@RunDepth: Inside

psig @

2537.00 ft (KB)

Capacity: Last Calib.: psig

Start Date: 2023.10.27 End Date:

2023.10.27 21:49:02

Time On Btm:

1899.12.30

Start Time:

Interval:

12:35:01

End Time:

Time Off Btm:

TEST COMMENT: IF: 30 min., BOB 20 min., strong building blow, 15 inches

ISI: 45 min., no blow back

FF: 60 min., BOB 14 min., strong building blow, 27 inches

FSI: 90 min., no blow back

#### PRESSURE SUMMARY

| 1 | Time   | Pressure | Temp    | Annotation |
|---|--------|----------|---------|------------|
|   | (Min.) | (psig)   | (deg F) |            |
|   |        |          |         |            |
|   |        |          |         |            |
|   |        |          |         |            |
| , |        |          |         |            |
|   |        |          |         |            |
|   |        |          |         |            |
|   |        |          |         |            |
| , |        |          |         |            |
|   |        |          |         |            |
|   |        |          |         |            |
|   |        |          |         |            |
|   |        |          |         |            |
|   |        |          |         |            |
|   |        |          |         |            |