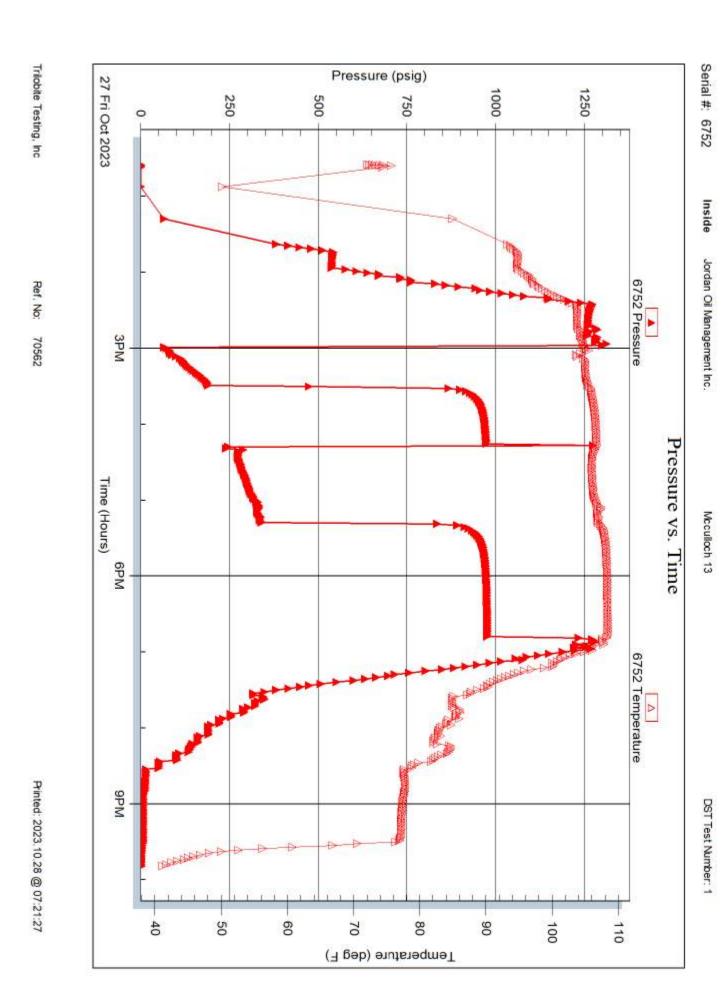

# DRILL STEM TEST REPORT

Jordan Oil Management Inc.

32/25/4

P.O. Box 152

Mcculloch 13 Job Ticket: 70562

DST#: 1

Haysville, KS 67060

ATTN: Roger Martin

Test Start: 2023.10.27 @ 12:35:00

## **GENERAL INFORMATION:**

Formation: Viola

Interval:

Total Depth:

Hole Diameter:

Deviated: No Whipstock: 1315.00 ft (KB)

Time Tool Opened: 14:59:02 Time Test Ended: 21:48:47

Test Type: Conventional Bottom Hole (Initial)

Tester: Chris Hagman

Unit No:

Reference Bevations:

1315.00 ft (KB)

1305.00 ft (CF)

7.80 inches Hole Condition: Good

2534.00 ft (KB) To 2612.00 ft (KB) (TVD)

Outside

KB to GR/CF: 10.00 ft

Serial #: 6751

2537.00 ft (KB) Press@RunDepth: 341.74 psig @

2612.00 ft (KB) (TVD)

Capacity: Last Calib.:

psig 1899.12.30

Start Date: 2023.10.27 Start Time: 12:35:01 End Date: 2023.10.27 End Time: 21:48:47

Time On Btm: 2023.10.27 @ 14:56:32

Time Off Btm: 2023.10.27 @ 18:50:17

TEST COMMENT: IF: 30 min., BOB 20 min., strong building blow, 15 inches

ISI: 45 min., no blow back

FF: 60 min., BOB 14 min., strong building blow, 27 inches

FSI: 90 min., no blow back

## PRESSURE SUMMARY Pressure Temp Annotation

| IIIIC  | 11033410 | Temp    | Annotation           |
|--------|----------|---------|----------------------|
| (Min.) | (psig)   | (deg F) |                      |
| 0      | 1295.79  | 101.50  | Initial Hydro-static |
| 3      | 62.22    | 101.65  | Open To Flow (1)     |
| 34     | 193.27   | 102.82  | Shut-In(1)           |
| 80     | 973.46   | 103.63  | End Shut-In(1)       |
| 81     | 246.01   | 103.37  | Open To Flow (2)     |
| 141    | 341.74   | 104.52  | Shut-In(2)           |
| 232    | 977.52   | 105.41  | End Shut-In(2)       |
| 234    | 1275.92  | 104.76  | Final Hydro-static   |
|        |          |         |                      |
|        |          |         |                      |