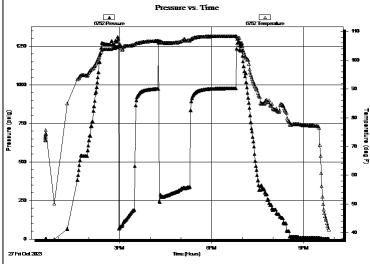

## PRESSURE SUMMARY Pressure Temp Annotation

| IIIIC  | 11033410 | Temp    | Annotation           |
|--------|----------|---------|----------------------|
| (Min.) | (psig)   | (deg F) |                      |
| 0      | 1295.79  | 101.50  | Initial Hydro-static |
| 3      | 62.22    | 101.65  | Open To Flow (1)     |
| 34     | 193.27   | 102.82  | Shut-In(1)           |
| 80     | 973.46   | 103.63  | End Shut-In(1)       |
| 81     | 246.01   | 103.37  | Open To Flow (2)     |
| 141    | 341.74   | 104.52  | Shut-In(2)           |
| 232    | 977.52   | 105.41  | End Shut-In(2)       |
| 234    | 1275.92  | 104.76  | Final Hydro-static   |
|        |          |         |                      |
|        |          |         |                      |

Time On Btm: 2023.10.27 @ 14:56:32

Time Off Btm: 2023.10.27 @ 18:50:17

TEST COMMENT: IF: 30 min., BOB 20 min., strong building blow, 15 inches

ISI: 45 min., no blow back

FF: 60 min., BOB 14 min., strong building blow, 27 inches

FSI: 90 min., no blow back