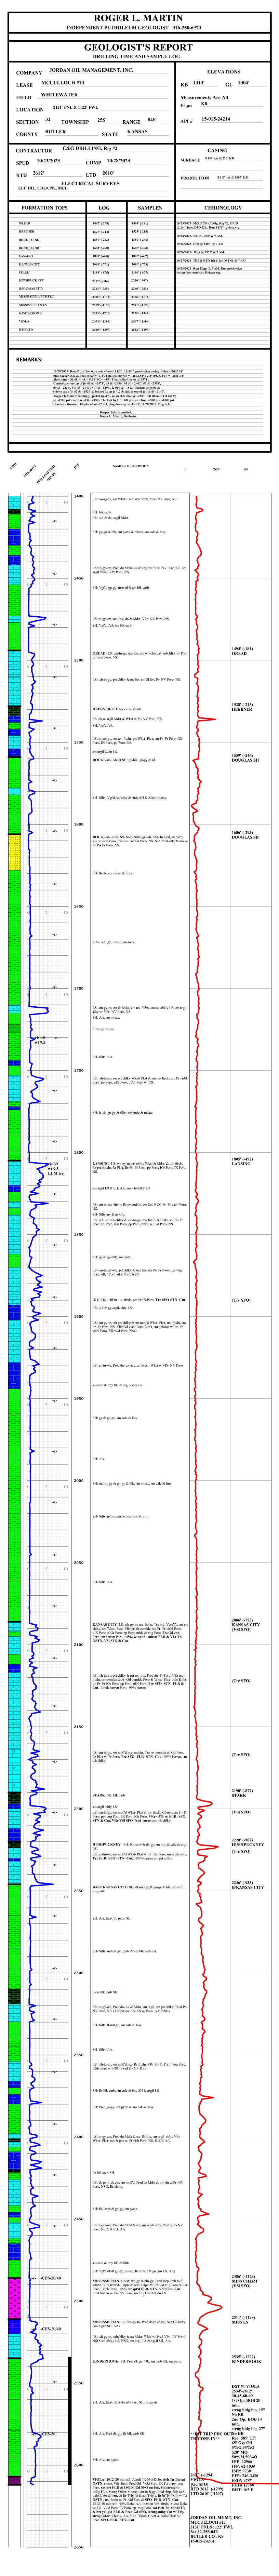

# DRILL STEM TEST REPORT

Jordan Oil Management Inc.

32/25/4

P.O. Box 152

Mcculloch 13 Job Ticket: 70562

DST#: 1

Haysville, KS 67060

ATTN: Roger Martin

Test Start: 2023.10.27 @ 12:35:00

## **GENERAL INFORMATION:**

Formation: Viola

Interval:

Total Depth:

Hole Diameter:

Deviated: No Whipstock: 1315.00 ft (KB)

Time Tool Opened: 14:59:02 Time Test Ended: 21:48:47

Test Type: Conventional Bottom Hole (Initial)

Tester: Chris Hagman

Unit No:

Reference Bevations:

1315.00 ft (KB)

1305.00 ft (CF)

7.80 inches Hole Condition: Good

2534.00 ft (KB) To 2612.00 ft (KB) (TVD)

Outside

KB to GR/CF: 10.00 ft

Serial #: 6751

2537.00 ft (KB) Press@RunDepth: 341.74 psig @

2612.00 ft (KB) (TVD)

Capacity: Last Calib.:

psig 1899.12.30

Start Date: 2023.10.27 Start Time: 12:35:01 End Date: 2023.10.27 End Time: 21:48:47

Time On Btm: 2023.10.27 @ 14:56:32

Time Off Btm: 2023.10.27 @ 18:50:17

TEST COMMENT: IF: 30 min., BOB 20 min., strong building blow, 15 inches

ISI: 45 min., no blow back

FF: 60 min., BOB 14 min., strong building blow, 27 inches

FSI: 90 min., no blow back

## PRESSURE SUMMARY Pressure Temp Annotation

| IIIIC  | 11033410 | Temp    | Annotation           |
|--------|----------|---------|----------------------|
| (Min.) | (psig)   | (deg F) |                      |
| 0      | 1295.79  | 101.50  | Initial Hydro-static |
| 3      | 62.22    | 101.65  | Open To Flow (1)     |
| 34     | 193.27   | 102.82  | Shut-In(1)           |
| 80     | 973.46   | 103.63  | End Shut-In(1)       |
| 81     | 246.01   | 103.37  | Open To Flow (2)     |
| 141    | 341.74   | 104.52  | Shut-In(2)           |
| 232    | 977.52   | 105.41  | End Shut-In(2)       |
| 234    | 1275.92  | 104.76  | Final Hydro-static   |
|        |          |         |                      |
|        |          |         |                      |