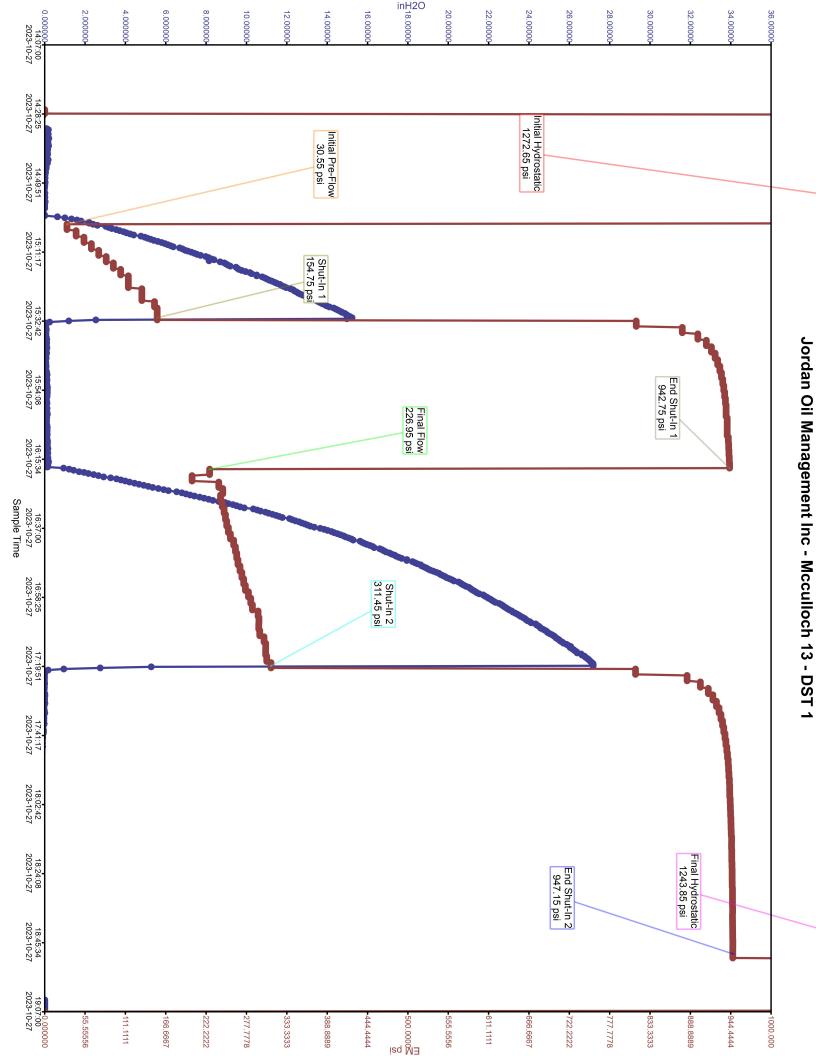

# DRILL STEM TEST REPORT

Jordan Oil Management Inc.

32/25/4

P.O. Box 152

Mcculloch 13

Haysville, KS 67060 Job Ticket: 70562

ATTN: Roger Martin Test Start: 2023.10.27 @ 12:35:00

**GENERAL INFORMATION:** 

Formation: Viola

Deviated: Test Type: Conventional Bottom Hole (Initial) No Whipstock: 1315.00 ft (KB)

Time Tool Opened: 14:59:02 Time Test Ended: 21:48:47

Tester: Chris Hagman

Unit No:

DST#: 1

2534.00 ft (KB) To 2612.00 ft (KB) (TVD)

Reference Bevations:

1315.00 ft (KB) 1305.00 ft (CF)

Total Depth: 2612.00 ft (KB) (TVD) Hole Diameter: 7.80 inches Hole Condition: Good

KB to GR/CF: 10.00 ft

Serial #: 6752 Press@RunDepth: Inside

psig @

2537.00 ft (KB)

Capacity: Last Calib.: psig

Start Date: 2023.10.27 End Date:

2023.10.27 21:49:02

Time On Btm:

1899.12.30

Start Time:

Interval:

12:35:01

End Time:

Time Off Btm:

TEST COMMENT: IF: 30 min., BOB 20 min., strong building blow, 15 inches

ISI: 45 min., no blow back

FF: 60 min., BOB 14 min., strong building blow, 27 inches

FSI: 90 min., no blow back

#### PRESSURE SUMMARY

| 1 | Time   | Pressure | Temp    | Annotation |
|---|--------|----------|---------|------------|
|   | (Min.) | (psig)   | (deg F) |            |
|   |        |          |         |            |
|   |        |          |         |            |
|   |        |          |         |            |
| , |        |          |         |            |
|   |        |          |         |            |
|   |        |          |         |            |
|   |        |          |         |            |
| , |        |          |         |            |
|   |        |          |         |            |
|   |        |          |         |            |
|   |        |          |         |            |
|   |        |          |         |            |
|   |        |          |         |            |
|   |        |          |         |            |