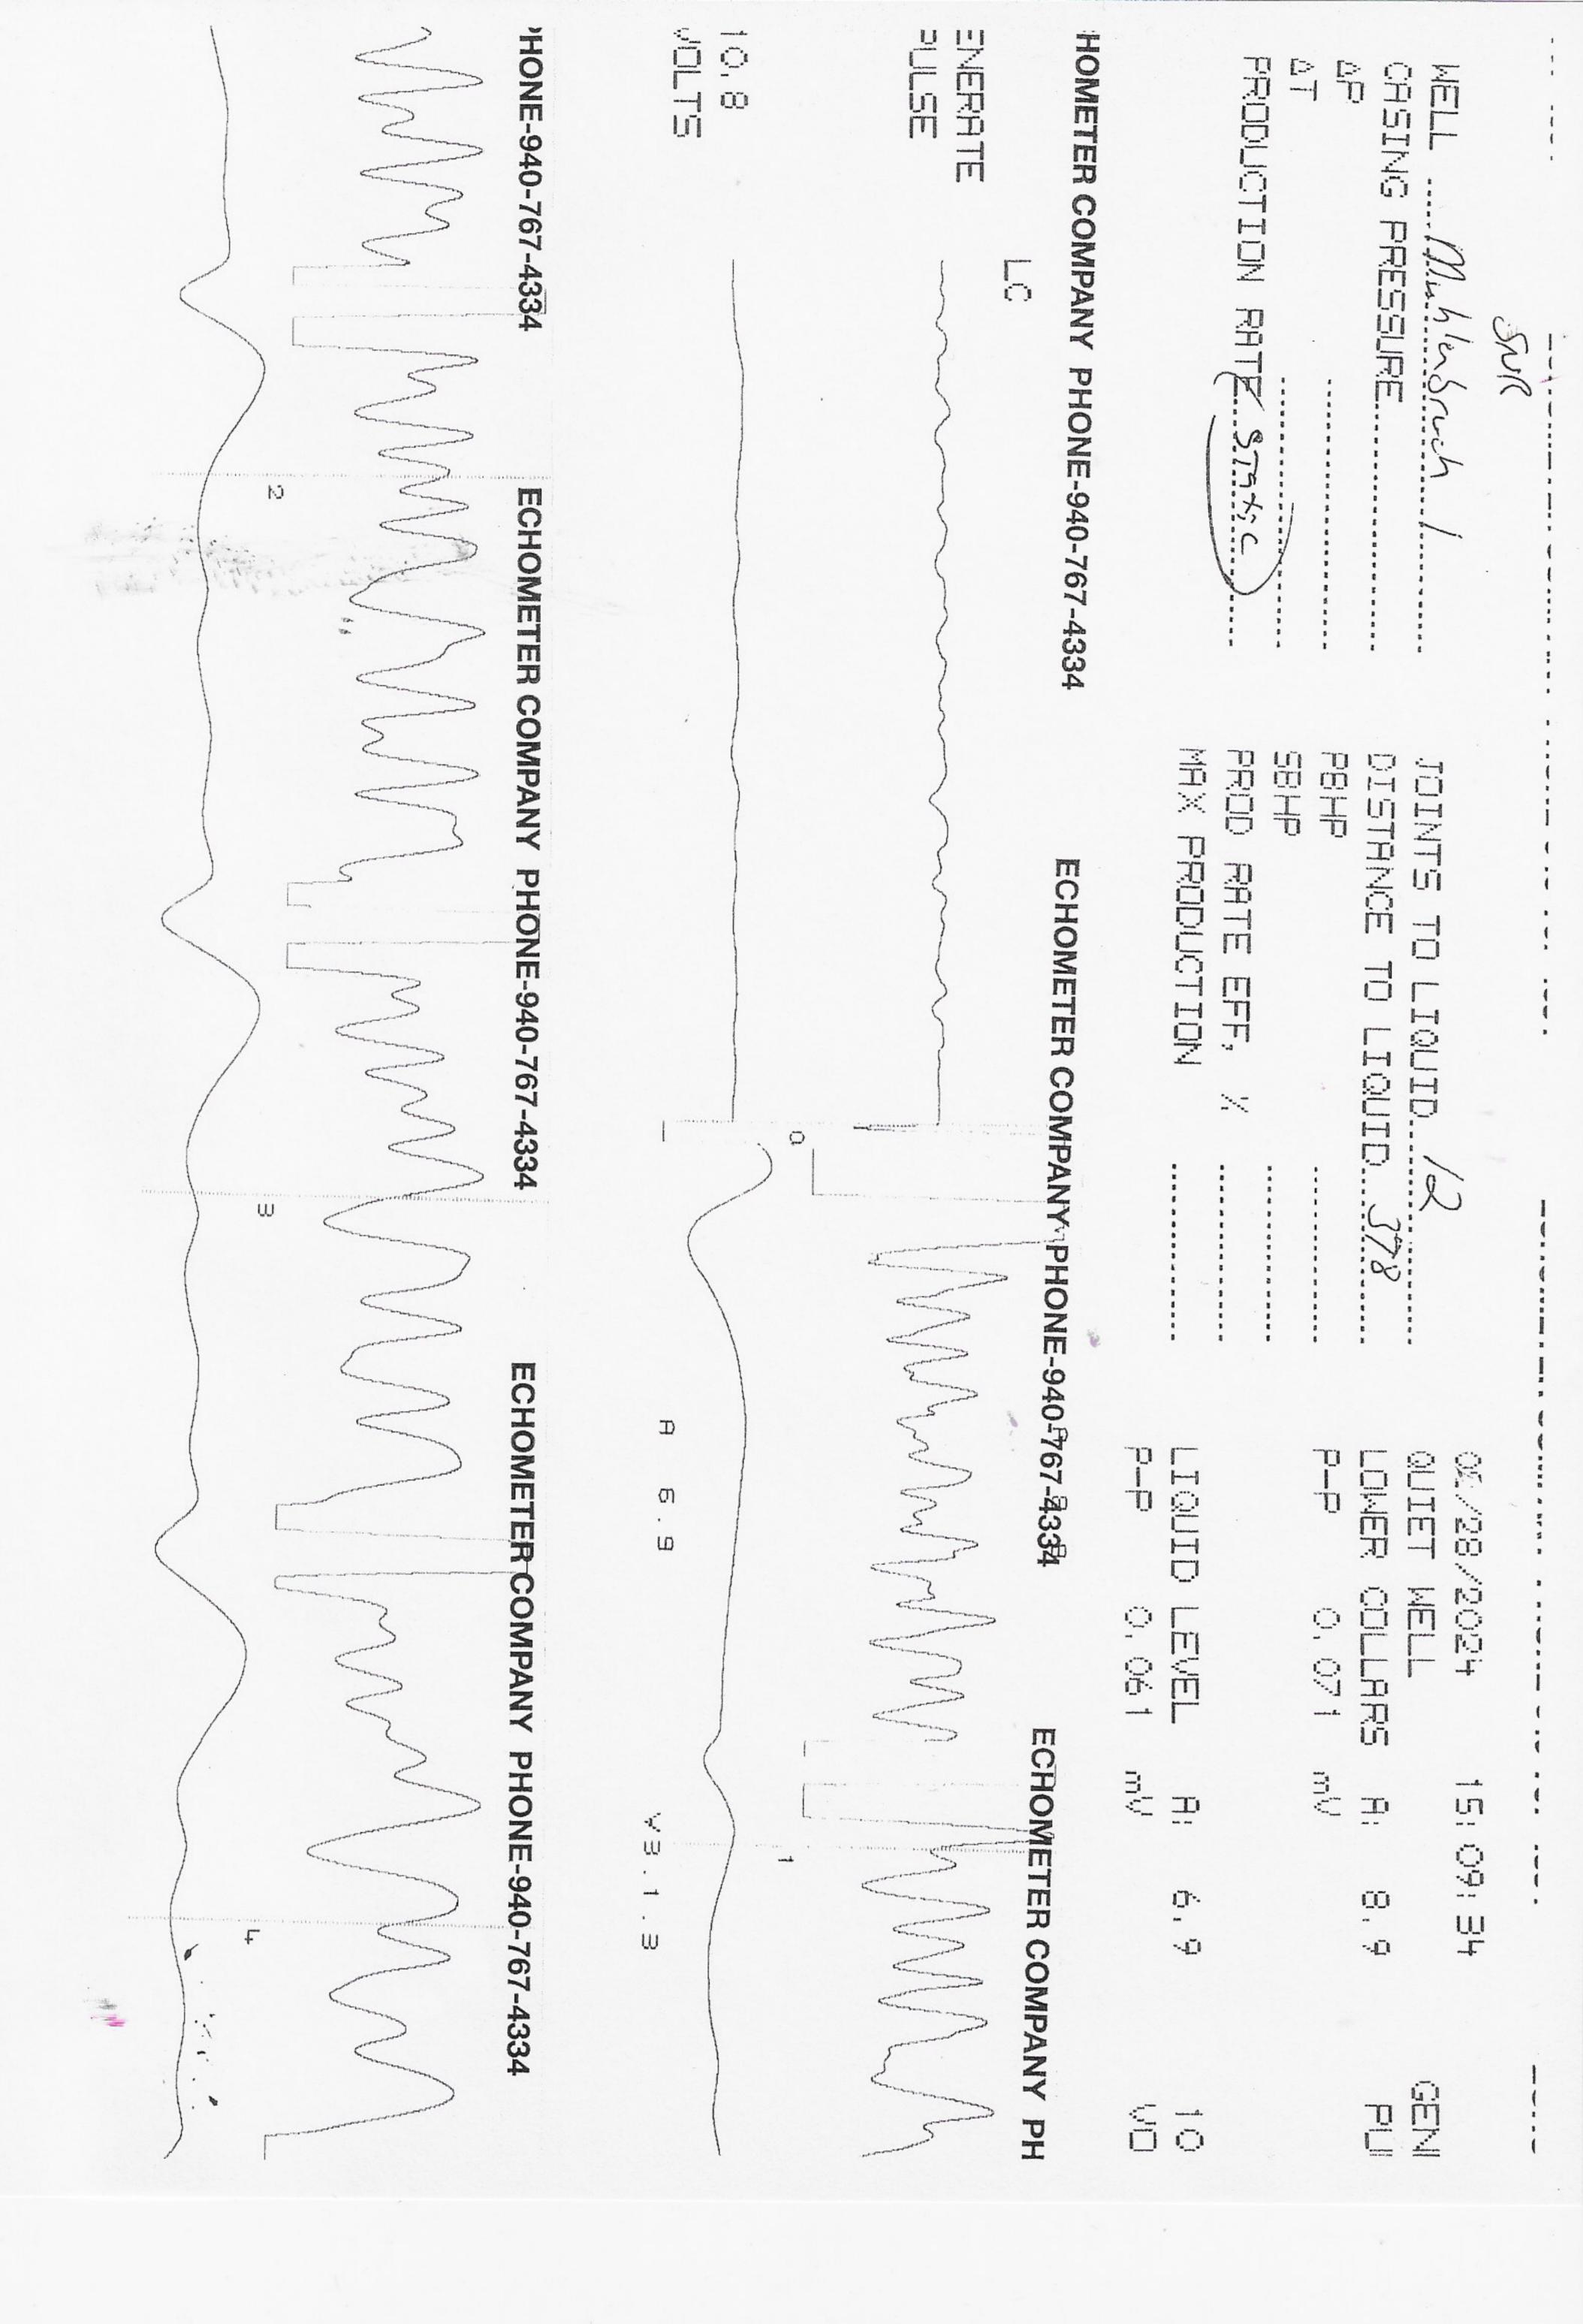

## **High Fluid Level**

Pursuant to K.A.R. 82-3-111, the well must be plugged, or returned to service, or obtain temporary abandonment status by 04/05/2024.

This deadline does NOT override any compliance deadline given to you in any Commission Order.