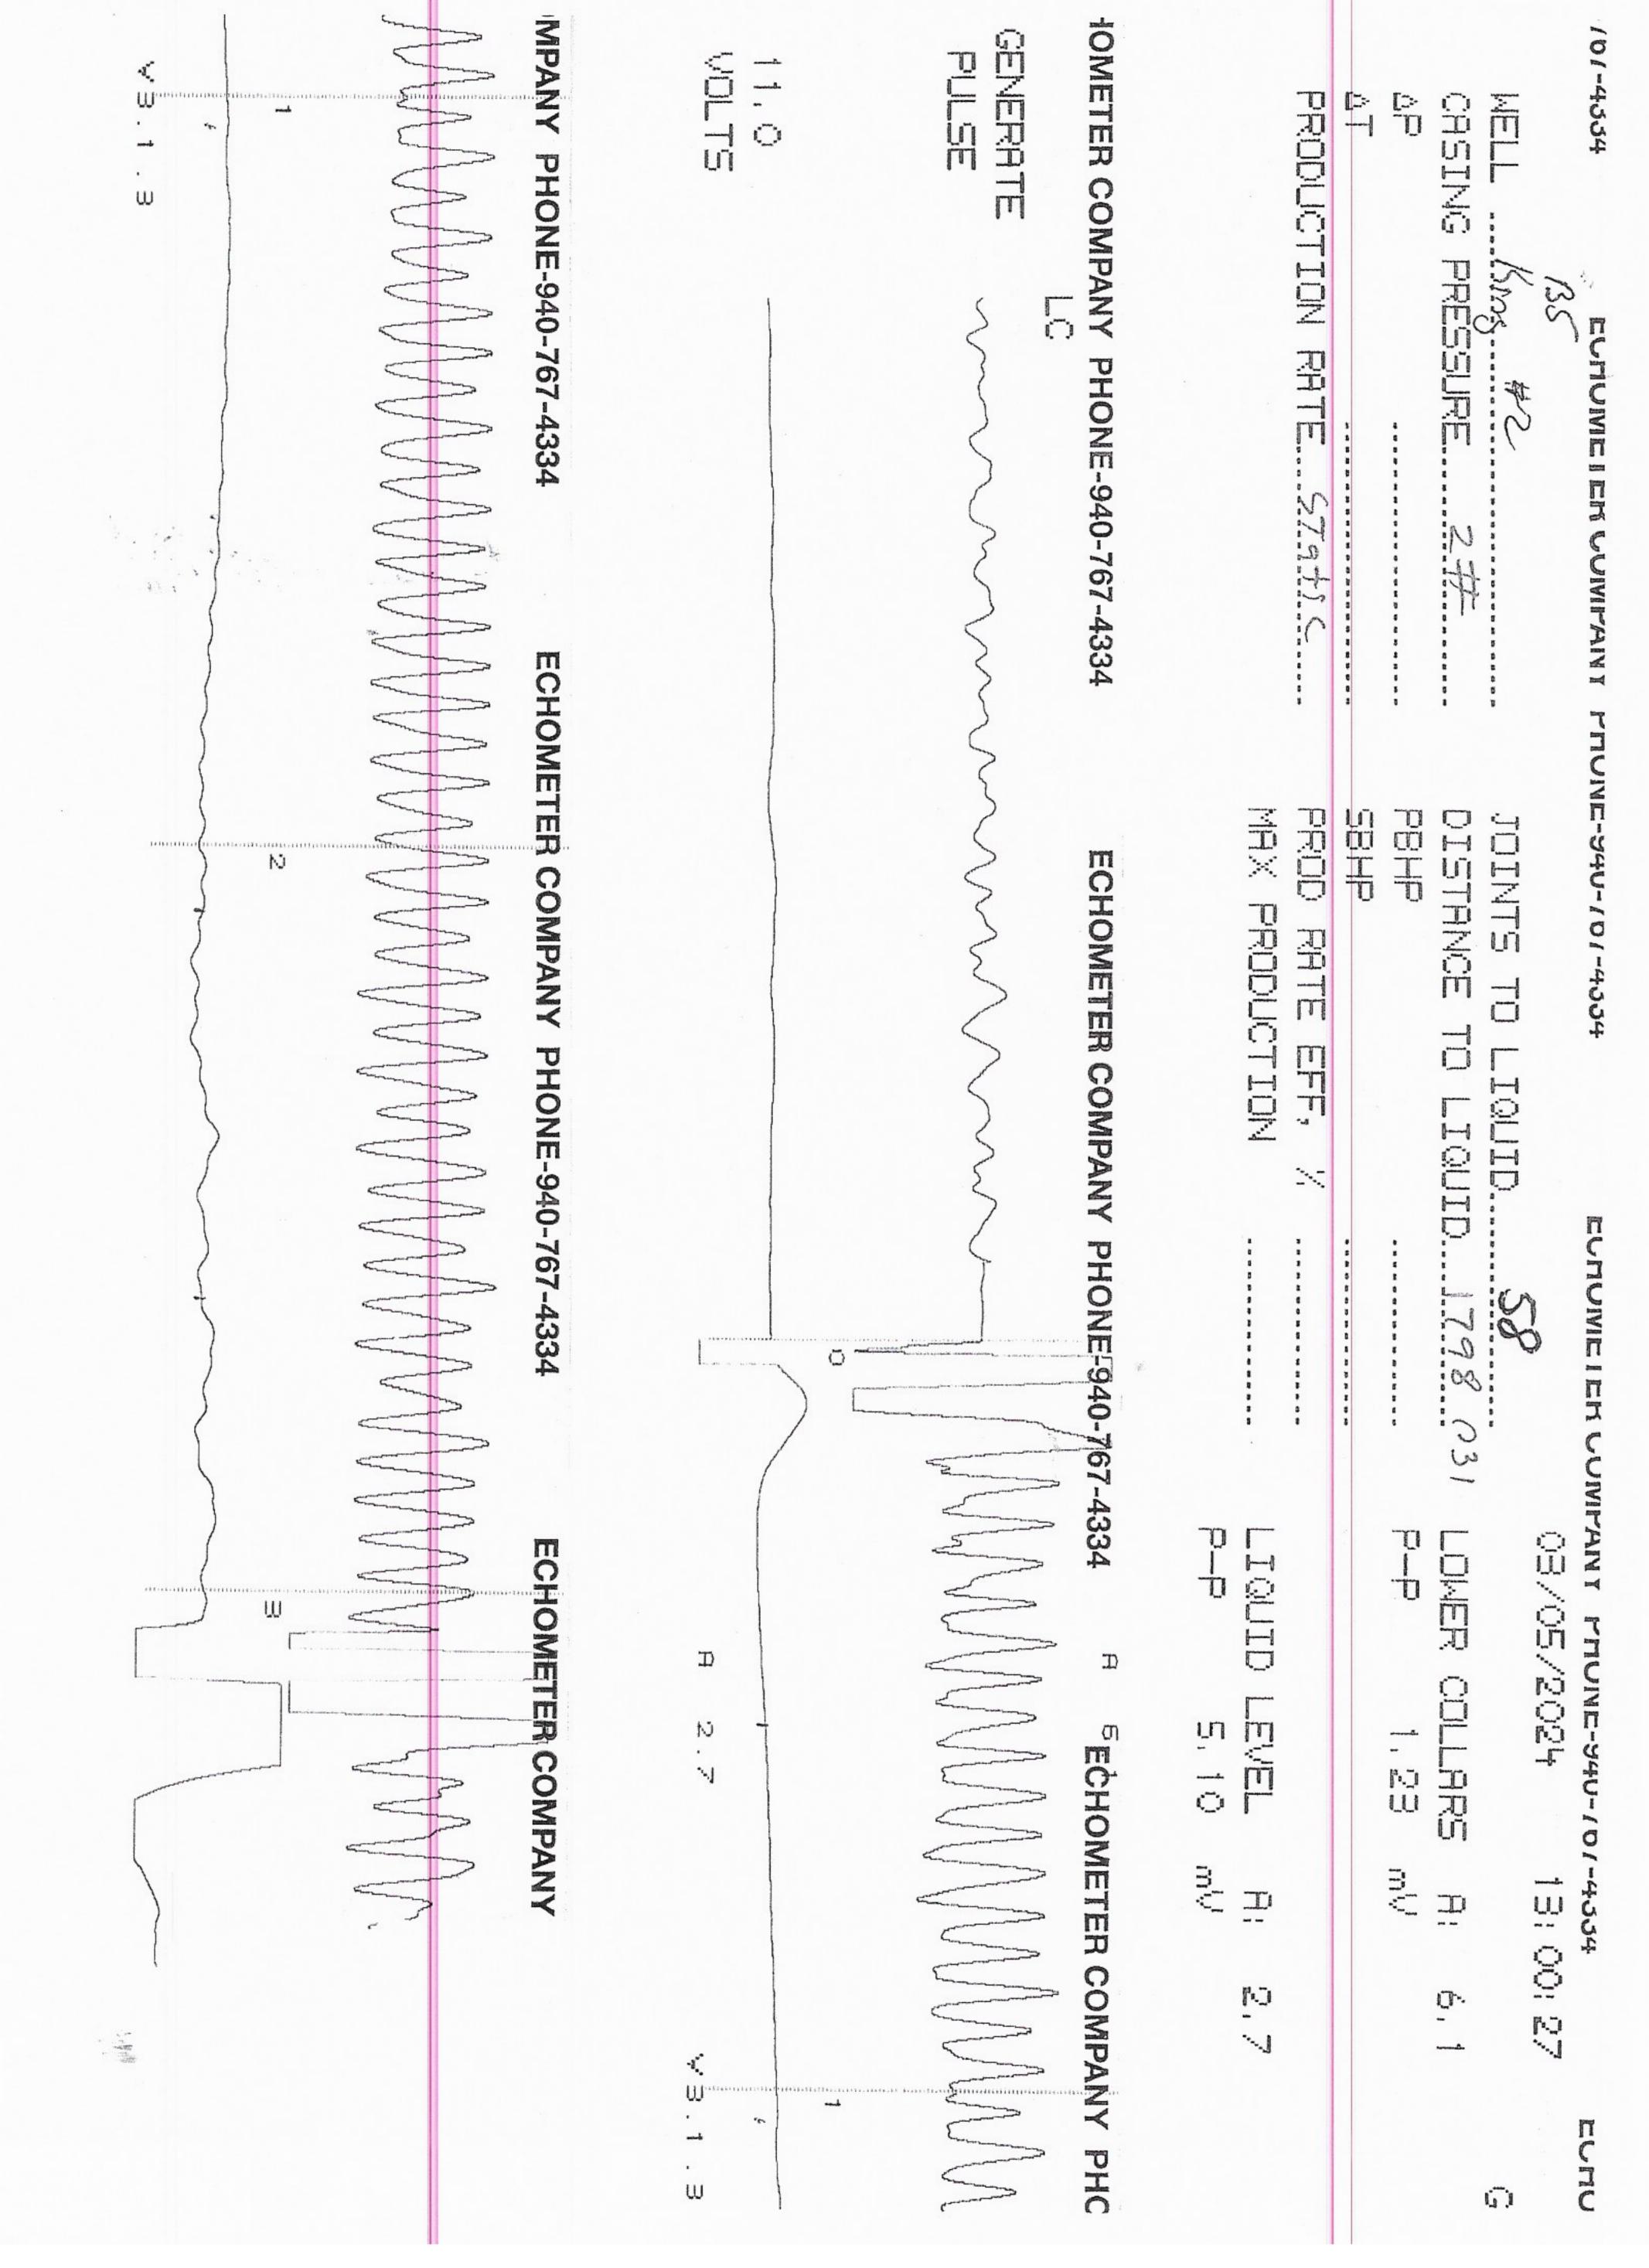

| KCC District Office #2 - 3450 N. Rock Road, Building 600, Suite 601, Wichita, KS 67226 | Phone 316.337.7400 |
| The control of the co | KCC District Office #3 - 137 E. 21st St., Chanute, KS 66720                            | Phone 620.902.6450 |
| Similar State Stat | KCC District Office #4 - 2301 E. 13th Street, Hays, KS 67601-2651                      | Phone 785.261.6250 |



Conservation Division District Office No. 2 3450 N. Rock Road Building 600, Suite 601 Wichita, KS 67226



Phone: 316-337-7400 http://kcc.ks.gov/

Laura Kelly, Governor

Andrew J. French, Chairperson Dwight D. Keen, Commissioner Annie Kuether, Commissioner

## 03/06/2024

Mitch Bartelson B5 Operating, LLC 117 E 15TH ST S WELLINGTON, KS 67152-8603

Re: Temporary Abandonment API 15-191-19027-00-00 FERN KING 2 SE/4 Sec.29-33S-02E Sumner County, Kansas

## Dear Mitch Bartelson:

- "Your temporary abandonment (TA) application for the well listed above has been approved. In accordance with K.A.R. 82-3-111 the TA status of this well will expire 03/06/2025.
- \* If you return this well to service or plug it, please notify the District Office.
- \* If you sell this well you are required to file a