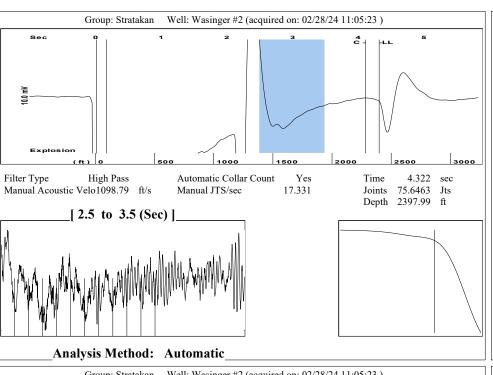

| KCC District Office #4 - 2301 E. 13th Street, Hays, KS 67601-2651                      | Phone 785.261.6250 |









Conservation Division District Office No. 4 2301 E. 13th Street Hays, KS 67601-2651



Phone: 785-261-6250 http://kcc.ks.gov/

Andrew J. French, Chairperson Dwight D. Keen, Commissioner Annie Kuether, Commissioner

03/06/2024

Justin Prater StrataKan Exploration, LLC 100 S MAIN ST PLAINVILLE, KS 67663-2234

Re: Temporary Abandonment API 15-065-01444-00-01 WASINGER 2 NE/4 Sec.19-09S-21W Graham County, Kansas

## Dear Justin Prater:

"Your temporary abandonment (TA) application for the well listed above has been approved. In accordance with K.A.R. 82-3-111 the TA status of this well will expire 03/06/2025.

- \* If you return this well to service or plug it, please notify the District Office.
- \* If you sell this well you are required to file a Transfer of Operator form, T-1.
- \* I