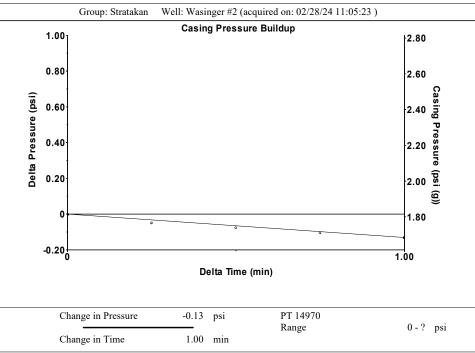

| KCC District Office #4 - 2301 E. 13th Street, Hays, KS 67601-2651                      | Phone 785.261.6250 |









Conservation Division District Office No. 4 2301 E. 13th Street Hays, KS 67601-2651



Phone: 785-261-6250 http://kcc.ks.gov/

Andrew J. French, Chairperson Dwight D. Keen, Commissioner Annie Kuether, Commissioner

03/06/2024

Justin Prater StrataKan Exploration, LLC 100 S MAIN ST PLAINVILLE, KS 67663-2234

Re: Temporary Abandonment API 15-065-01444-00-01 WASINGER 2 NE/4 Sec.19-09S-21W Graham County, Kansas

## Dear Justin Prater:

"Your temporary abandonment (TA) application for the well listed above has been approved. In accordance with K.A.R. 82-3-111 the TA status of this well will expire 03/06/2025.

- \* If you return this well to service or plug it, please notify the District Office.
- \* If you sell this well you are required to file a Transfer of Operator form, T-1.
- \* If