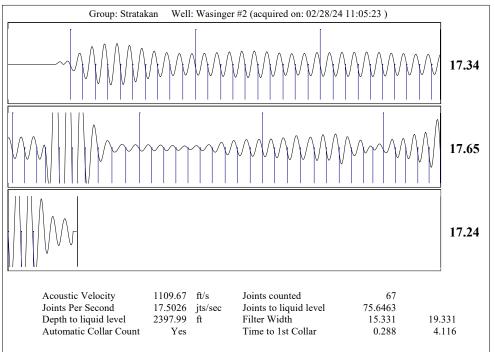

| KCC District Office #4 - 2301 E. 13th Street, Hays, KS 67601-2651                      | Phone 785.261.6250 |









Conservation Division District Office No. 4 2301 E. 13th Street Hays, KS 67601-2651



Phone: 785-261-6250 http://kcc.ks.gov/

Andrew J. French, Chairperson Dwight D. Keen, Commissioner Annie Kuether, Commissioner

03/06/2024

Justin Prater StrataKan Exploration, LLC 100 S MAIN ST PLAINVILLE, KS 67663-2234

Re: Temporary Abandonment API 15-065-01444-00-01 WASINGER 2 NE/4 Sec.19-09S-21W Graham County, Kansas

## Dear Justin Prater:

"Your temporary abandonment (TA) application for the well listed above has been approved. In accordance with K.A.R. 82-3-111 the TA status of this well will expire 03/06/2025.

- \* If you return this well to service or plug it, please notify the District Office.
- \* If you sell this well you are required to file a Transfer of Operator form, T-1.
- \* If the