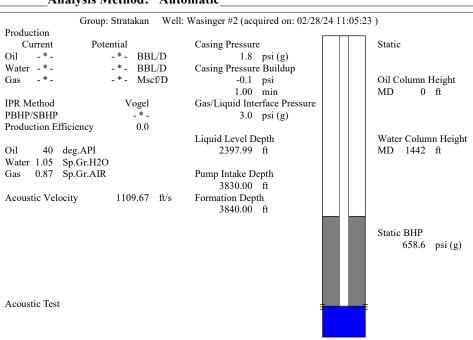

| KCC District Office #4 - 2301 E. 13th Street, Hays, KS 67601-2651                      | Phone 785.261.6250 |









Conservation Division District Office No. 4 2301 E. 13th Street Hays, KS 67601-2651



Phone: 785-261-6250 http://kcc.ks.gov/

Andrew J. French, Chairperson Dwight D. Keen, Commissioner Annie Kuether, Commissioner

03/06/2024

Justin Prater StrataKan Exploration, LLC 100 S MAIN ST PLAINVILLE, KS 67663-2234

Re: Temporary Abandonment API 15-065-01444-00-01 WASINGER 2 NE/4 Sec.19-09S-21W Graham County, Kansas

## Dear Justin Prater:

"Your temporary abandonment (TA) application for the well listed above has been approved. In accordance with K.A.R. 82-3-111 the TA status of this well will expire 03/06/2025.

- \* If you return this well to service or plug it, please notify the District Office.
- \* If you sell this well you are required to file a Transfer of Operator form, T-1.
- \* If th