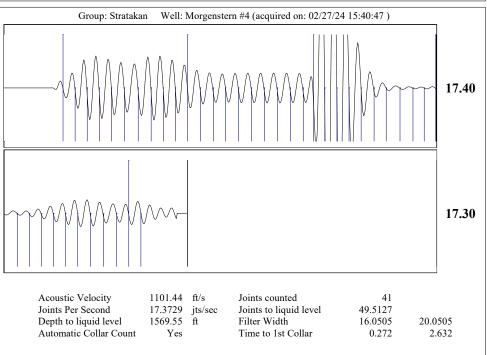

## 03/06/2024

Justin Prater StrataKan Exploration, LLC 100 S MAIN ST PLAINVILLE, KS 67663-2234

Re: Temporary Abandonment API 15-009-14212-00-01 MORGENSTERN OWWO 4 SW/4 Sec.02-17S-13W Barton County, Kansas