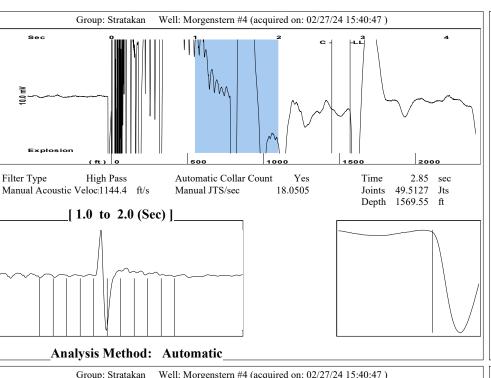

## 03/06/2024

Justin Prater StrataKan Exploration, LLC 100 S MAIN ST PLAINVILLE, KS 67663-2234

Re: Temporary Abandonment API 15-009-14212-00-01 MORGENSTERN OWWO 4 SW/4 Sec.02-17S-13W Barton County, Kansas