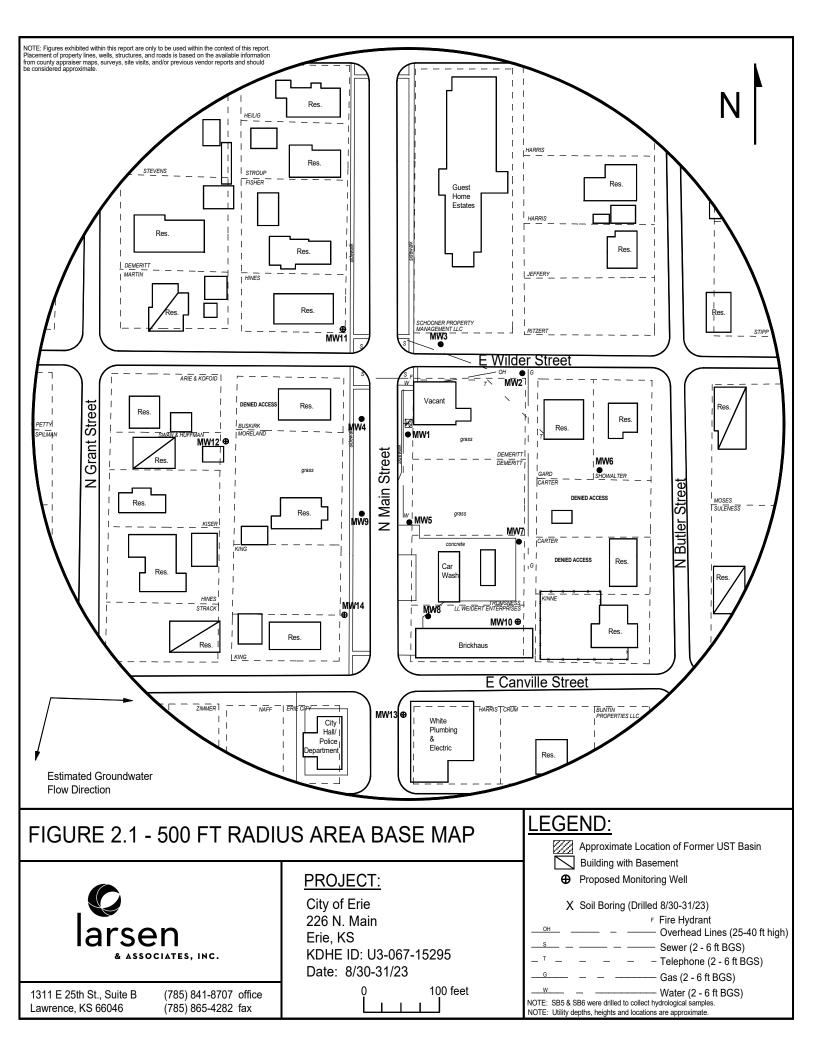

Proj. 24-00I City of Erie U3-067-15295

Bench Mark: Chisled Sq. on West edge of concrete floor at the entrance door to the storage unit at the approximate center of the car wash.

| Elev: 896.83       | North 4060.22               | West 2545.79                                                                                                                                                                                                                                                                                                                                                                                                                                                                                                                                                                                                                                                                                                                                                                                                                                                                                                                                                                                                                                                                                                                                                                                                                                                                                                                                                                                                                                                                                                                                                                                                                                                                                                                                                                                                                                                                                                                                                                                                                                                                                                                   | (from SE Cor. Sec. 32-28-20E          |
|--------------------|-----------------------------|--------------------------------------------------------------------------------------------------------------------------------------------------------------------------------------------------------------------------------------------------------------------------------------------------------------------------------------------------------------------------------------------------------------------------------------------------------------------------------------------------------------------------------------------------------------------------------------------------------------------------------------------------------------------------------------------------------------------------------------------------------------------------------------------------------------------------------------------------------------------------------------------------------------------------------------------------------------------------------------------------------------------------------------------------------------------------------------------------------------------------------------------------------------------------------------------------------------------------------------------------------------------------------------------------------------------------------------------------------------------------------------------------------------------------------------------------------------------------------------------------------------------------------------------------------------------------------------------------------------------------------------------------------------------------------------------------------------------------------------------------------------------------------------------------------------------------------------------------------------------------------------------------------------------------------------------------------------------------------------------------------------------------------------------------------------------------------------------------------------------------------|---------------------------------------|
| MW-10 rim          | 896.22 North                |                                                                                                                                                                                                                                                                                                                                                                                                                                                                                                                                                                                                                                                                                                                                                                                                                                                                                                                                                                                                                                                                                                                                                                                                                                                                                                                                                                                                                                                                                                                                                                                                                                                                                                                                                                                                                                                                                                                                                                                                                                                                                                                                | 71/4,NW1/4,NE1/4                      |
| top pipe           | 895.78 West                 |                                                                                                                                                                                                                                                                                                                                                                                                                                                                                                                                                                                                                                                                                                                                                                                                                                                                                                                                                                                                                                                                                                                                                                                                                                                                                                                                                                                                                                                                                                                                                                                                                                                                                                                                                                                                                                                                                                                                                                                                                                                                                                                                | 907 Long = 95.24284                   |
| MW-11 rim top pipe | 894.58 North<br>894.05 West | The management of the second s | /4,NE1/4,NW1/4<br>007 Long = 95.24360 |
| MW-12 rim          | 896.20 North                | ,                                                                                                                                                                                                                                                                                                                                                                                                                                                                                                                                                                                                                                                                                                                                                                                                                                                                                                                                                                                                                                                                                                                                                                                                                                                                                                                                                                                                                                                                                                                                                                                                                                                                                                                                                                                                                                                                                                                                                                                                                                                                                                                              | /4,NE1/4,NW1/4                        |
| top pipe           | 895.76 West                 |                                                                                                                                                                                                                                                                                                                                                                                                                                                                                                                                                                                                                                                                                                                                                                                                                                                                                                                                                                                                                                                                                                                                                                                                                                                                                                                                                                                                                                                                                                                                                                                                                                                                                                                                                                                                                                                                                                                                                                                                                                                                                                                                | 967 Long = 95.24416                   |
| MW-13 rim          | 896.51 North                | and the state of t | V1/4,SW1/4,NE1/4                      |
| top pipe           | 896.10 West                 |                                                                                                                                                                                                                                                                                                                                                                                                                                                                                                                                                                                                                                                                                                                                                                                                                                                                                                                                                                                                                                                                                                                                                                                                                                                                                                                                                                                                                                                                                                                                                                                                                                                                                                                                                                                                                                                                                                                                                                                                                                                                                                                                | 863 Long = 95.24332                   |
| MW-14 rim top pipe | 896.63 North<br>896.07 West | THE RESERVE THE PARTY OF THE PA | /4,NE1/4,NW1/4<br>913 Long = 95.24361 |