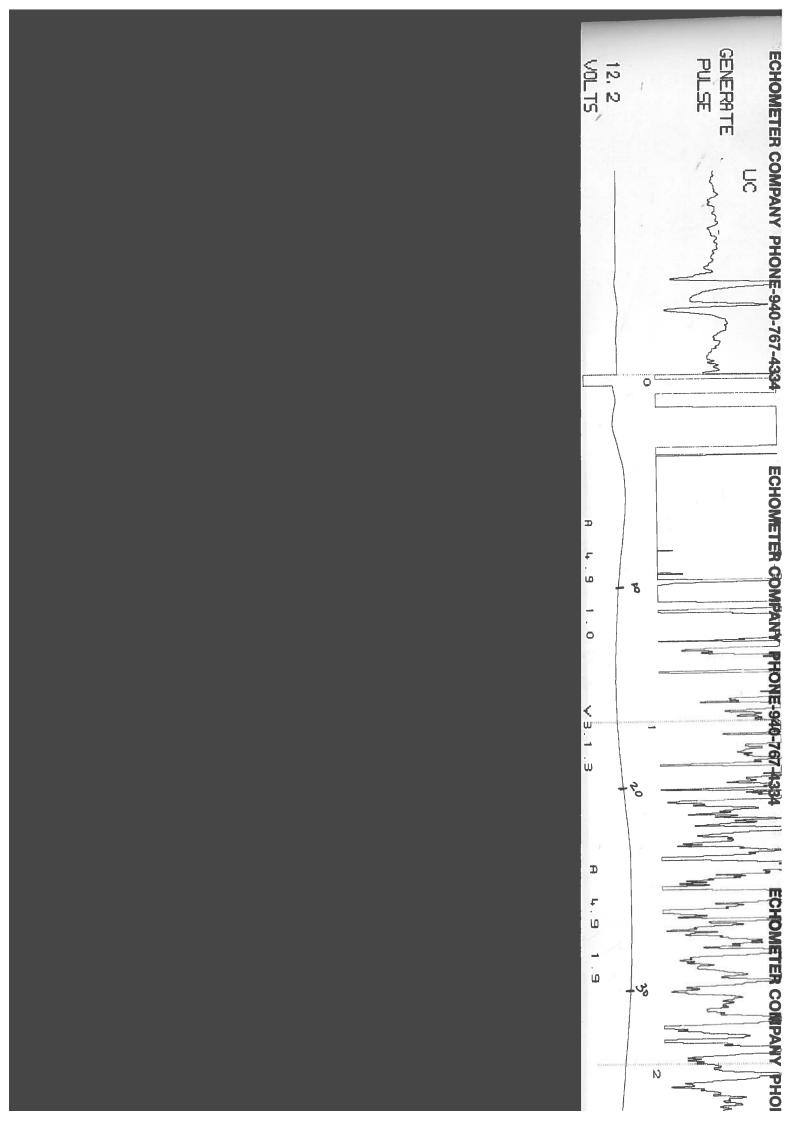

|  |   | <br>- |   | -                                | Pa =   |                                 |             | 6                                           |
|--|---|-------|---|----------------------------------|--------|---------------------------------|-------------|---------------------------------------------|
|  | j |       | 1 | PRODUCTION RATE                  |        | ORSING PRESSURE                 | Neeland #1  | 767-4334 EC                                 |
|  |   |       |   | H                                |        | H                               | 1           | MOH                                         |
|  |   |       | 1 | 907                              |        |                                 | +           | ETER CO                                     |
|  |   |       |   |                                  |        | 6 4<br>8 6<br>8 6<br>8 8<br>8 8 |             | ECHOMETER COMPANY PHONE-940-767-4334        |
|  |   |       | п | <b>3</b> 70                      | סר הט  | 0 4                             |             | PHO                                         |
|  |   |       | п | A R                              |        | HST<br>NTO                      |             | NE-9                                        |
|  |   |       |   | E E                              |        | S C                             | 1           | 40-76                                       |
|  |   |       |   | PROD RATE EFF,<br>MAX PRODUCTION |        | 70.0                            | 3           | 7-43                                        |
|  |   |       |   |                                  |        | L I                             | 2           | Z                                           |
|  |   |       |   | 7.                               |        |                                 | 5           |                                             |
|  |   |       |   |                                  |        | DISTANCE TO LIQUID 1,961        | 2           | mC                                          |
|  |   |       | П |                                  |        |                                 |             | MOH                                         |
|  |   |       |   | : : :                            | ;      |                                 |             | ETER                                        |
|  |   |       |   | P L<br>L I Ø                     | P-P    | 듀 윤                             | 28          | <b>ECHOMETER COMPANY PHONE-940-767-4334</b> |
|  |   |       |   | P-P<br>LIQUID                    | ъ      | OPPER COLL                      | 02/28/2024  | PAN                                         |
|  |   |       |   | 으듬                               | 0      | <u>β</u> <u>F</u>               | 100         | PHO                                         |
|  |   |       | 2 | 99 사 6<br>EAET                   | 0. 086 | OPPER COLLARS                   | <u>.</u>    | ONE-S                                       |
|  |   |       |   | 3<br>< <u>10</u>                 | 3      | <u>₹</u><br>M                   |             | )40-7                                       |
|  |   |       |   |                                  | _      |                                 | 1 1: 09: 35 | 57-43                                       |
|  |   |       |   | 4.9                              |        | 9.4                             | <b>Ж</b>    | 2                                           |
|  |   |       |   |                                  |        |                                 |             |                                             |
|  |   |       |   | S #                              |        | ر<br>با ح                       |             | EC                                          |
|  |   |       |   | 12. 2<br>VOLTS                   |        | PULSE                           |             | ECHOMETER CO                                |
|  |   |       |   |                                  |        | L.                              |             | TER                                         |
|  |   |       |   |                                  |        |                                 | _           | 8                                           |