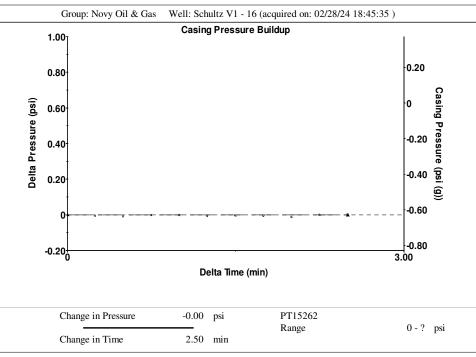

## 03/06/2024

Michael E. Novy Novy Oil & Gas, Inc. PO BOX 559 GODDARD, KS 67052-0559

Re: Temporary Abandonment API 15-035-24509-00-00 SCHULZ V1-16 W/2 Sec.16-30S-07E Cowley County, Kansas