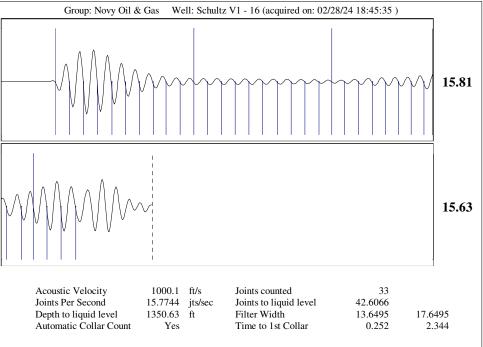

## 03/06/2024

Michael E. Novy Novy Oil & Gas, Inc. PO BOX 559 GODDARD, KS 67052-0559

Re: Temporary Abandonment API 15-035-24509-00-00 SCHULZ V1-16 W/2 Sec.16-30S-07E Cowley County, Kansas