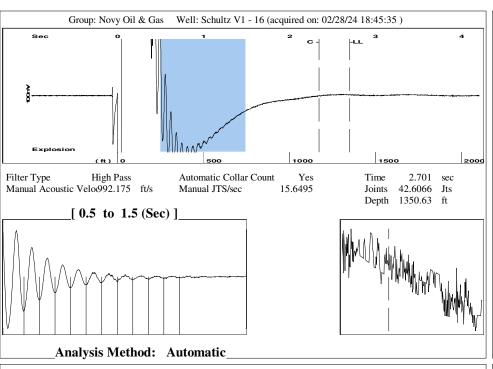

## 03/06/2024

Michael E. Novy Novy Oil & Gas, Inc. PO BOX 559 GODDARD, KS 67052-0559

Re: Temporary Abandonment API 15-035-24509-00-00 SCHULZ V1-16 W/2 Sec.16-30S-07E Cowley County, Kansas