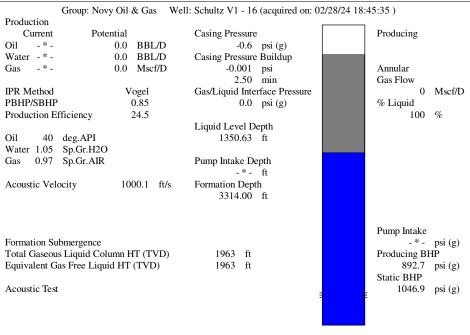

## 03/06/2024

Michael E. Novy Novy Oil & Gas, Inc. PO BOX 559 GODDARD, KS 67052-0559

Re: Temporary Abandonment API 15-035-24509-00-00 SCHULZ V1-16 W/2 Sec.16-30S-07E Cowley County, Kansas