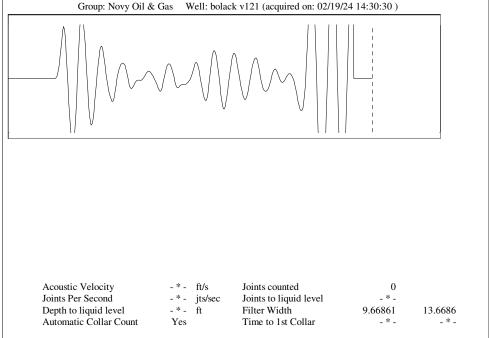

| KCC District Office #4 - 2301 E. 13th Street, Hays, KS 67601-2651                      | Phone 785.261.6250 |









Conservation Division District Office No. 2 3450 N. Rock Road Building 600, Suite 601 Wichita, KS 67226



Phone: 316-337-7400 http://kcc.ks.gov/

Laura Kelly, Governor

Andrew J. French, Chairperson Dwight D. Keen, Commissioner Annie Kuether, Commissioner

## 03/06/2024

Michael E. Novy Novy Oil & Gas, Inc. PO BOX 559 GODDARD, KS 67052-0559

Re: Temporary Abandonment API 15-035-24461-00-00 BOLACK V 1-21 NW/4 Sec.21-32S-06E Cowley County, Kansas

## Dear Michael E. Novy:

- "Your temporary abandonment (TA) application for the well listed above has been approved. In accordance with K.A.R. 82-3-111 the TA status of this well will expire 03/06/2025.
- \* If you return this well to service or plug it, please notify the District Office.
- \* If you sell this well you are required to file a Tr