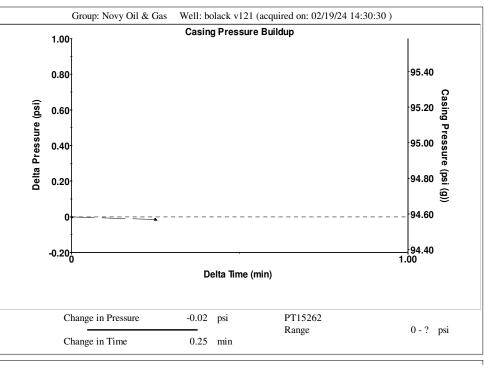

| KCC District Office #4 - 2301 E. 13th Street, Hays, KS 67601-2651                      | Phone 785.261.6250 |









Conservation Division District Office No. 2 3450 N. Rock Road Building 600, Suite 601 Wichita, KS 67226



Phone: 316-337-7400 http://kcc.ks.gov/

Laura Kelly, Governor

Andrew J. French, Chairperson Dwight D. Keen, Commissioner Annie Kuether, Commissioner

## 03/06/2024

Michael E. Novy Novy Oil & Gas, Inc. PO BOX 559 GODDARD, KS 67052-0559

Re: Temporary Abandonment API 15-035-24461-00-00 BOLACK V 1-21 NW/4 Sec.21-32S-06E Cowley County, Kansas

## Dear Michael E. Novy:

- "Your temporary abandonment (TA) application for the well listed above has been approved. In accordance with K.A.R. 82-3-111 the TA status of this well will expire 03/06/2025.
- \* If you return this well to service or plug it, please notify the District Office.
- \* If you sell this well you are required to file