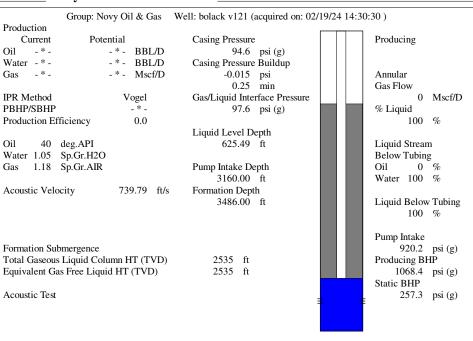

| KCC District Office #4 - 2301 E. 13th Street, Hays, KS 67601-2651                      | Phone 785.261.6250 |









Conservation Division District Office No. 2 3450 N. Rock Road Building 600, Suite 601 Wichita, KS 67226



Phone: 316-337-7400 http://kcc.ks.gov/

Laura Kelly, Governor

Andrew J. French, Chairperson Dwight D. Keen, Commissioner Annie Kuether, Commissioner

## 03/06/2024

Michael E. Novy Novy Oil & Gas, Inc. PO BOX 559 GODDARD, KS 67052-0559

Re: Temporary Abandonment API 15-035-24461-00-00 BOLACK V 1-21 NW/4 Sec.21-32S-06E Cowley County, Kansas

## Dear Michael E. Novy:

- "Your temporary abandonment (TA) application for the well listed above has been approved. In accordance with K.A.R. 82-3-111 the TA status of this well will expire 03/06/2025.
- \* If you return this well to service or plug it, please notify the District Office.
- \* If you sell this well you are required to file a