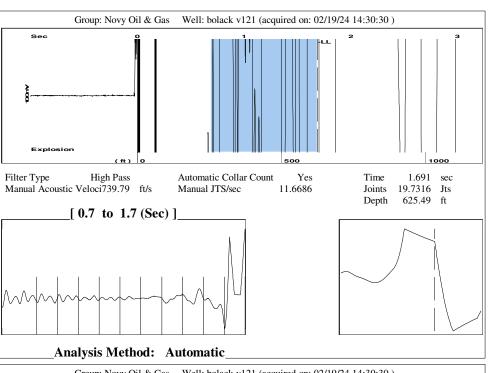

| KCC District Office #4 - 2301 E. 13th Street, Hays, KS 67601-2651                      | Phone 785.261.6250 |









Conservation Division District Office No. 2 3450 N. Rock Road Building 600, Suite 601 Wichita, KS 67226



Phone: 316-337-7400 http://kcc.ks.gov/

Laura Kelly, Governor

Andrew J. French, Chairperson Dwight D. Keen, Commissioner Annie Kuether, Commissioner

## 03/06/2024

Michael E. Novy Novy Oil & Gas, Inc. PO BOX 559 GODDARD, KS 67052-0559

Re: Temporary Abandonment API 15-035-24461-00-00 BOLACK V 1-21 NW/4 Sec.21-32S-06E Cowley County, Kansas

## Dear Michael E. Novy:

- "Your temporary abandonment (TA) application for the well listed above has been approved. In accordance with K.A.R. 82-3-111 the TA status of this well will expire 03/06/2025.
- \* If you return this well to service or plug it, please notify the District Office.
- \* If you sell this well you are required to fil