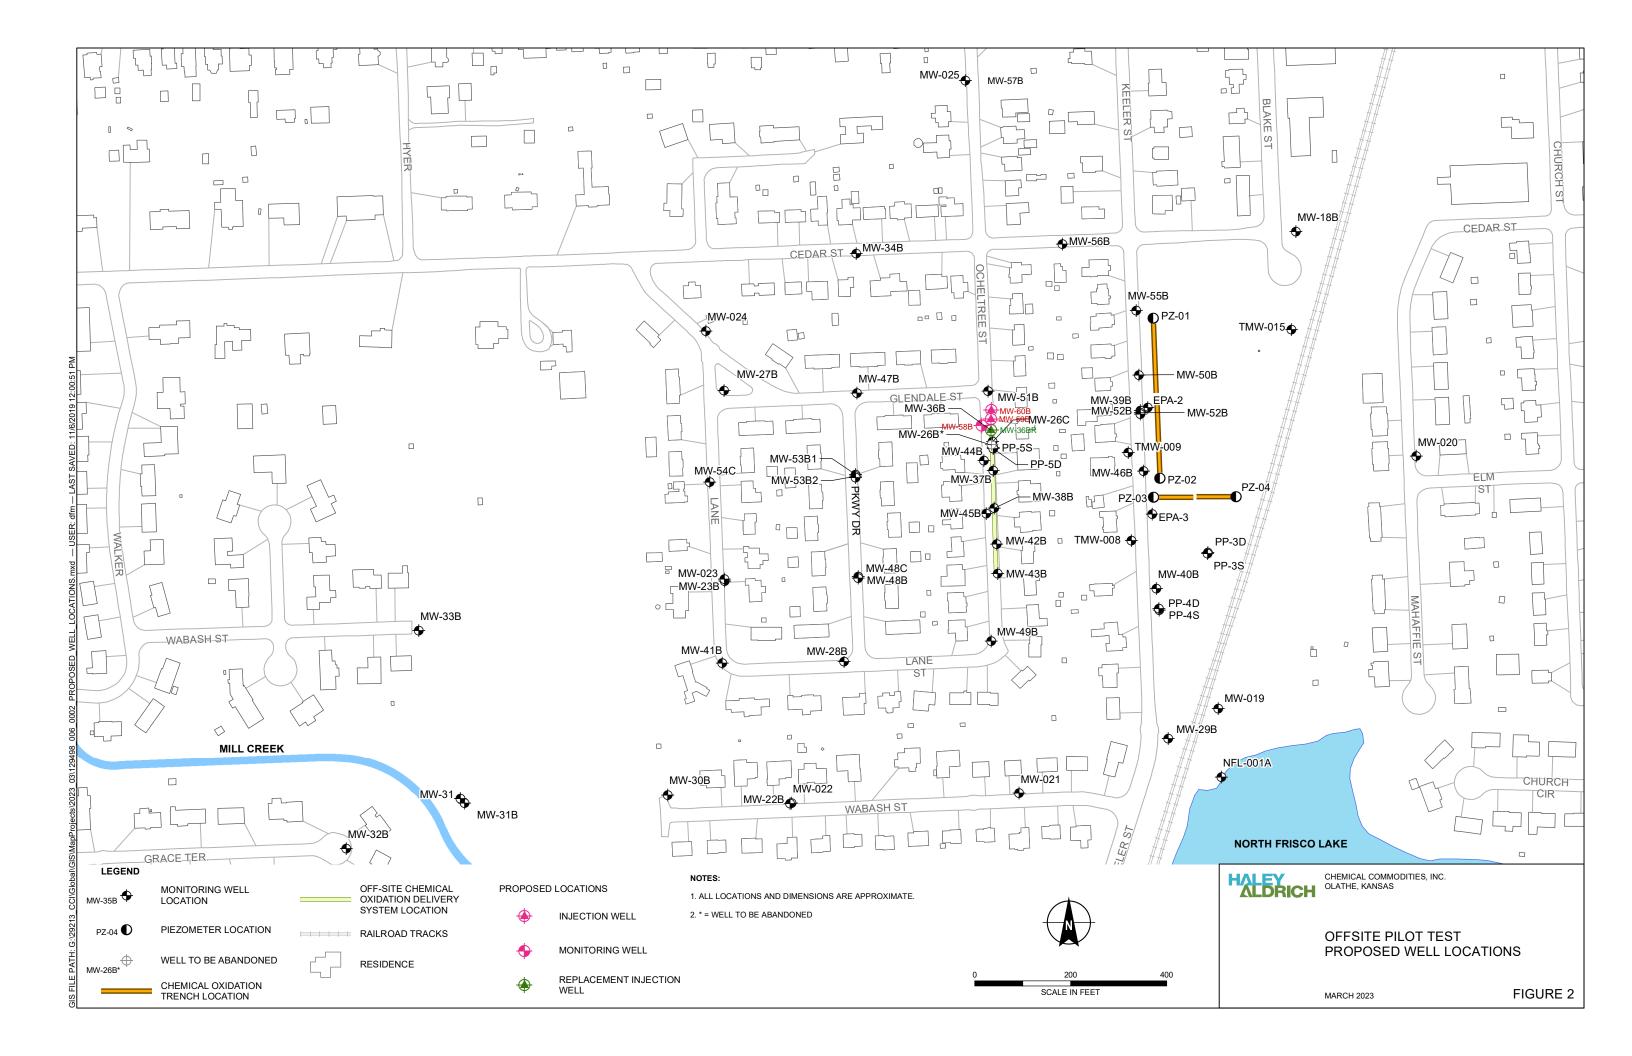

|            |                                                            | -            | on at its submittal:_          |                  |                                                       |                 |            |                                         |
| Gravel pack not used                                | : Gravel size _ | in         | Send one                                                   | e copy to W  | VATER WELL OWNE                | R and retain one | e for your records. Fee of \$5                        | 0.00 for each c | onstructe  | ed well                                 |

KANSAS DEPARTMENT OF HEALTH AND ENVIRONMENT Bureau of Water, Geology Section, 1000 SW Jackson St., Suite 420, Topeka KS 66612-1367 (785) 296-3565 | K.S.A. 82a-1212 | v2022c