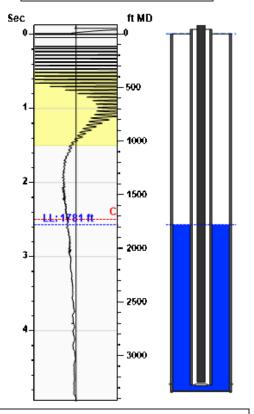

## **Manually Entered Production**

Liquid Level 3275 ft Percent Liquid 100.00%

### Static Bottomhole Pressure 847.1 psi (g) @ 3278 ft TVD

Static Liquid Level
Oil Column Height
Water Column Height

1781 ft MD
-1781 ft MD
3278 ft MD