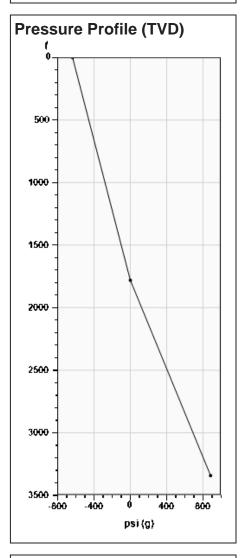

### Static Bottomhole Pressure 847.1 psi (g) @ 3278 ft TVD

Static Liquid Level
Oil Column Height
Water Column Height

1781 ft MD
-1781 ft MD
3278 ft MD