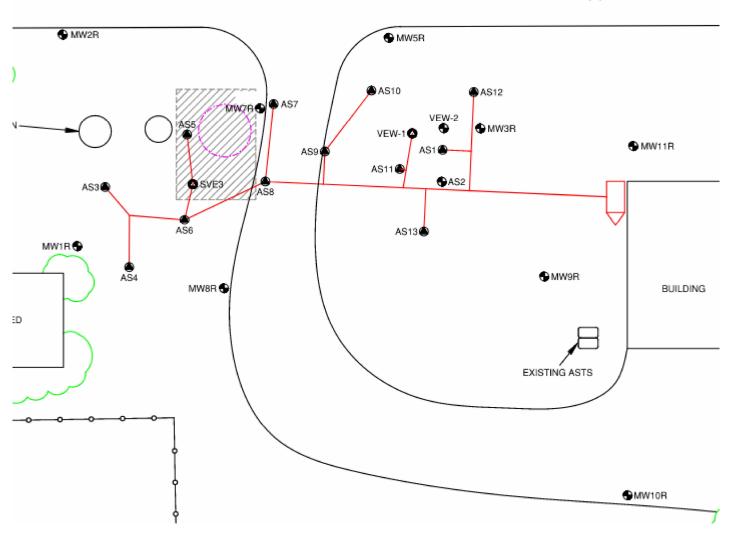

| I co                                 | ertify that | this  |     |  |
|                                                                           | L C                     | a and haliaf | This water well                                                                                                                   | record was complet    | ed on       |                                                                                                                                        | under the bi                         | usiness nar | ne of |     |  |

Send one copy to WATER WELL OWNER and retain one for your records.

person at its submittal



## COUNTRY ROAD 42 (V)