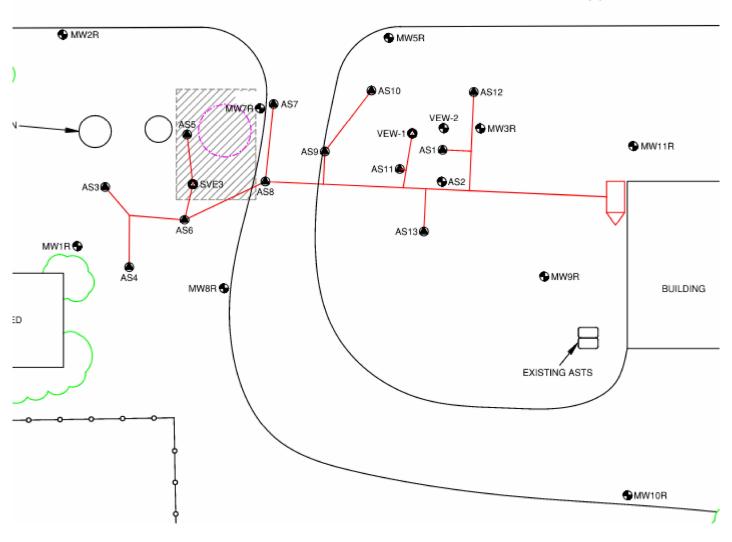

|            |                                                     |  |
| This water well was                       | s plugged pursuant to the s    | tated water well contrac                                                    | ctor's license and wa | s complete | ed on I certify that this                           |  |
| record is true to the                     | e best of my knowledge an      | d belief. This water well                                                   | record was complet    | ted on     | under the business name of                          |  |

KANSAS DEPARTMENT OF HEALTH AND ENVIRONMENT

authority of the designated person as defined in K.A.R. 28-30-2(j) and signed and certified by the electronic signature of the designated



## COUNTRY ROAD 42 (V)