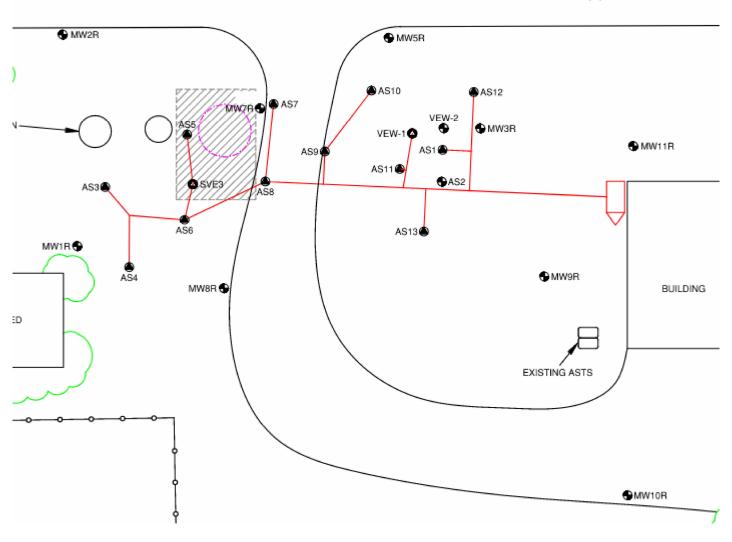

|                              | , Ka                               | ansas Water Well Co                                         | ontractor's              | License No                | under the                                                                                      |     |  |
| authority of the des                             | ignated person as defined    | l in K.A.R. 28-30-2(j) and         | l signed and certifie                                       | ed by the el             | ectronic signature of the | e designated                                                                                   |     |  |

Send one copy to WATER WELL OWNER and retain one for your records.

person at its submittal



## COUNTRY ROAD 42 (V)