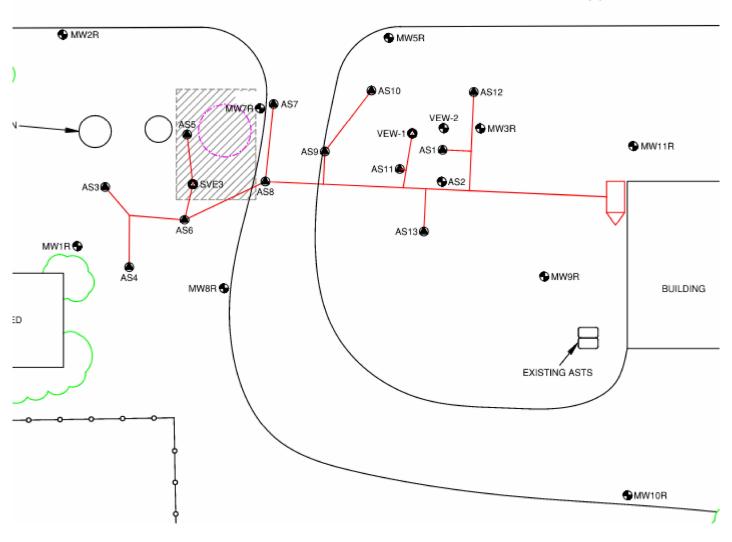

|               |           |                                                                             |             |                 |              | under the                                                                                      |                  |      |     |
|                                                                     |               |           |                                                                             | Vanca       | a Watar Wall Ca | ntractor's 1 | License No.                                                                                    | under the        |      |     |

Send one copy to WATER WELL OWNER and retain one for your records.

person at its submittal



## COUNTRY ROAD 42 (V)