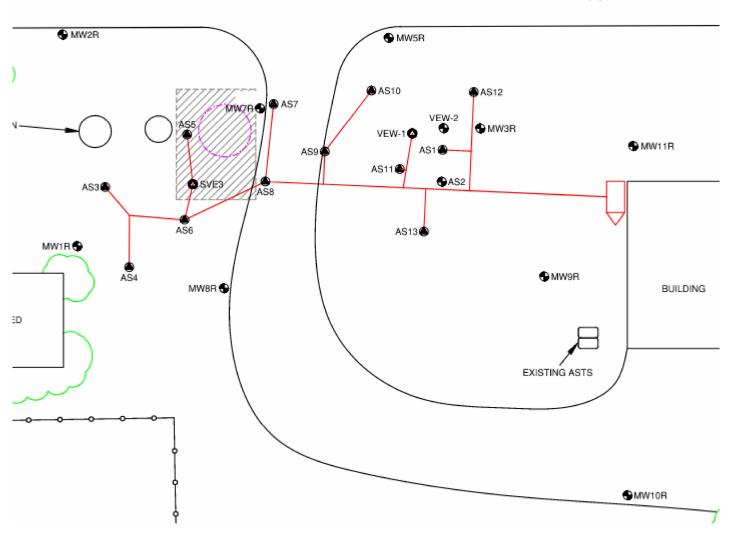

| stated water                                                               | well con         | tractor's | license and was | s completed                             | d on       | I ce                                           | ertify that t | this  |     |  |
| record is true to the                          | best of my knowledge ar                                                              | d belief. Thi                                                              | is water v       | well reco | ord was complet | ed on                                   |            | under the bu                                   | isiness nar   | ne of |     |  |

Send one copy to WATER WELL OWNER and retain one for your records.

person at its submittal



## COUNTRY ROAD 42 (V)