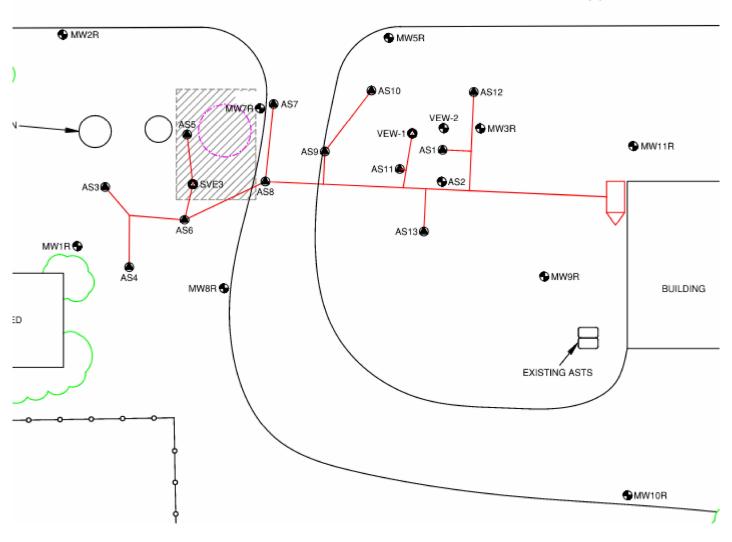

ue to the                           | e best of my knowle | edge and be  | elief. This wa                                                              | ter well rec | ord was complete   | ed on         | under the                                                                                      | e business nai | me of |     |
|                                                 |                     |              |                                                                             | , Kans       | as Water Well Co   | ontractor's l | License No.                                                                                    | under th       | e     |     |

Send one copy to WATER WELL OWNER and retain one for your records.

person at its submittal



## COUNTRY ROAD 42 (V)