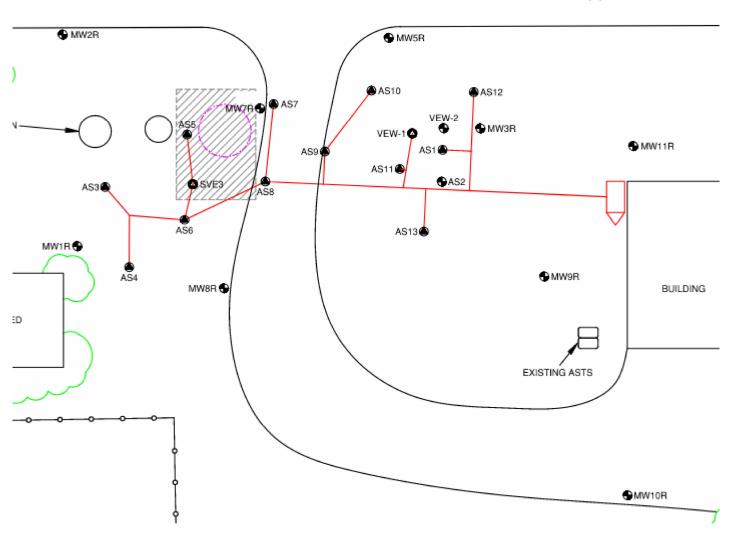

| -            |       |     |
| record to true to the best (                                   | or my known     | C          |                                            |            |               | •             | License No                                                                                     |              |       |     |
| authority of the designate                                     | d person as     |            |                                            |            |               |               |                                                                                                |              |       |     |

Send one copy to WATER WELL OWNER and retain one for your records.

person at its submittal



## COUNTRY ROAD 42 (V)