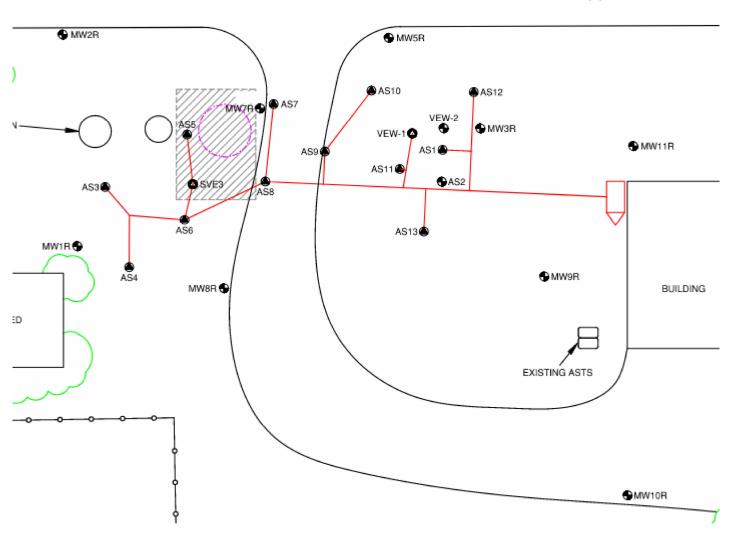

ater well was p      | olugged pursuant to the                                                             | stated water w                          | ell contrac                      | tor's license and was | completed                              | l on I ce                                              | ertify that this |     |  |
| record is true to the      | best of my knowledge ar                                                             | d belief. This                          | water well                       | record was complete   | ed on                                  | under the bu                                           | usiness name of  |     |  |

Send one copy to WATER WELL OWNER and retain one for your records.

person at its submittal



## COUNTRY ROAD 42 (V)