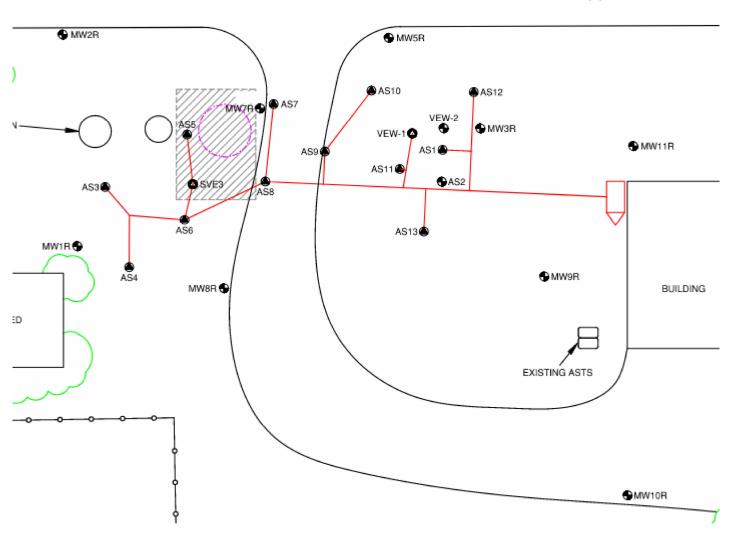

| r's license and was                     | completed  | l on I c                         | ertify that this | s        |  |
| record is true to the bes                                           | st of my knowledge ar | d belief. This v | vater well re                    | cord was complete                       | ed on      | under the b                      | usiness name     | of       |  |
|                                                                     |                       |                  | vater well re                    | cord was complete                       | ed on      |                                  | usiness name     |          |  |

Send one copy to WATER WELL OWNER and retain one for your records.

person at its submittal



## COUNTRY ROAD 42 (V)