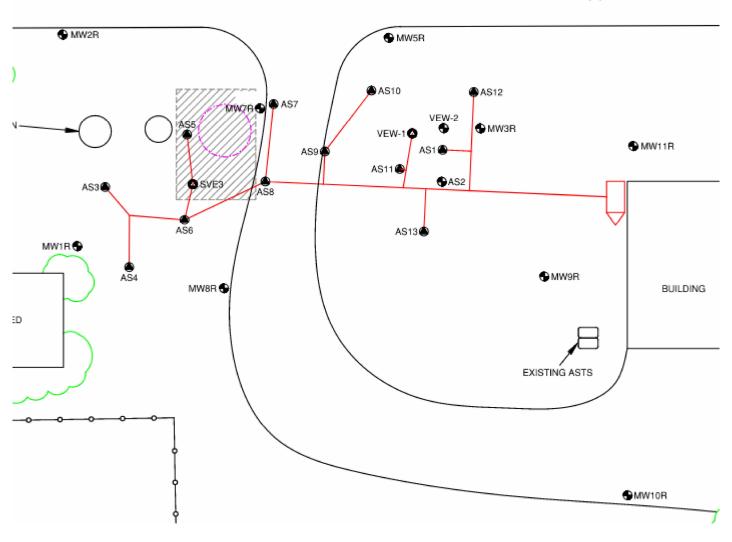

| ertify that | this    |  |
| record is true to the l                      | oest of my knowledge a       | nd belief. Th | nis water we                     | ll record was complete                                                                               | ted on      | under the b                            | asiness nar | ne of   |  |
|                                              |                              |               |                                  | Kansas Water Well C                                                                                  | ontractor's | License No.                            | under the   | ۵       |  |

Send one copy to WATER WELL OWNER and retain one for your records.

person at its submittal



## COUNTRY ROAD 42 (V)