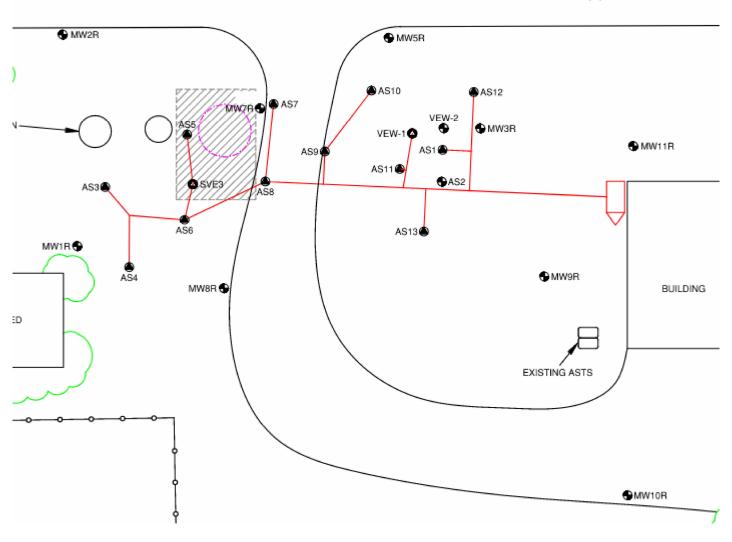

| tify that t    | L:    |  |
|                                                  | best of my knowledge a       |              |                                   |                       | •                        |                                                                                                | •              |       |  |
|                                                  |                              | Hu ocher i   | . III o vv ater vv er             | i ICCOIU was compice  | eu on                    | unuci une o                                                                                    | USIIICSS IIGII | IC OI |  |

Send one copy to WATER WELL OWNER and retain one for your records.

person at its submittal



## COUNTRY ROAD 42 (V)