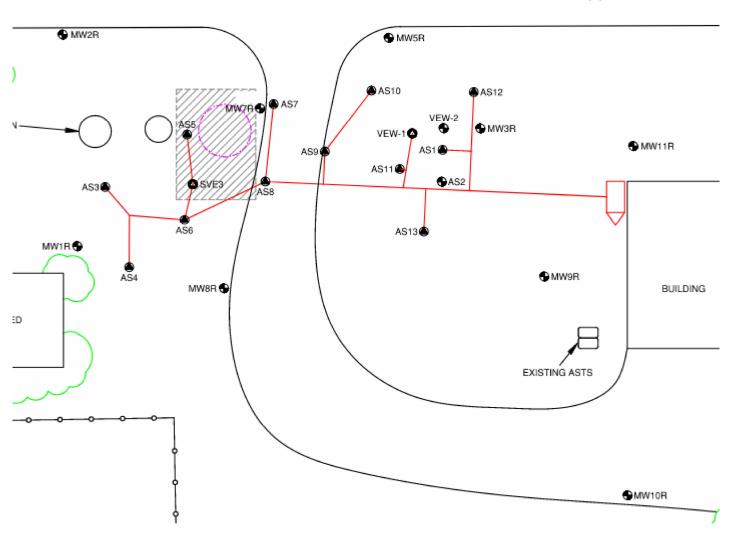

| ng<br>Material        |                                   | Des                  | cription |     |       |
| This water well was                                                                                                                                      | s plugged pursuant to the | stated wat |                                                                                                                                                                        | tor's license and was |                                   |                      |          |     |       |

Send one copy to WATER WELL OWNER and retain one for your records.

person at its submittal



## COUNTRY ROAD 42 (V)