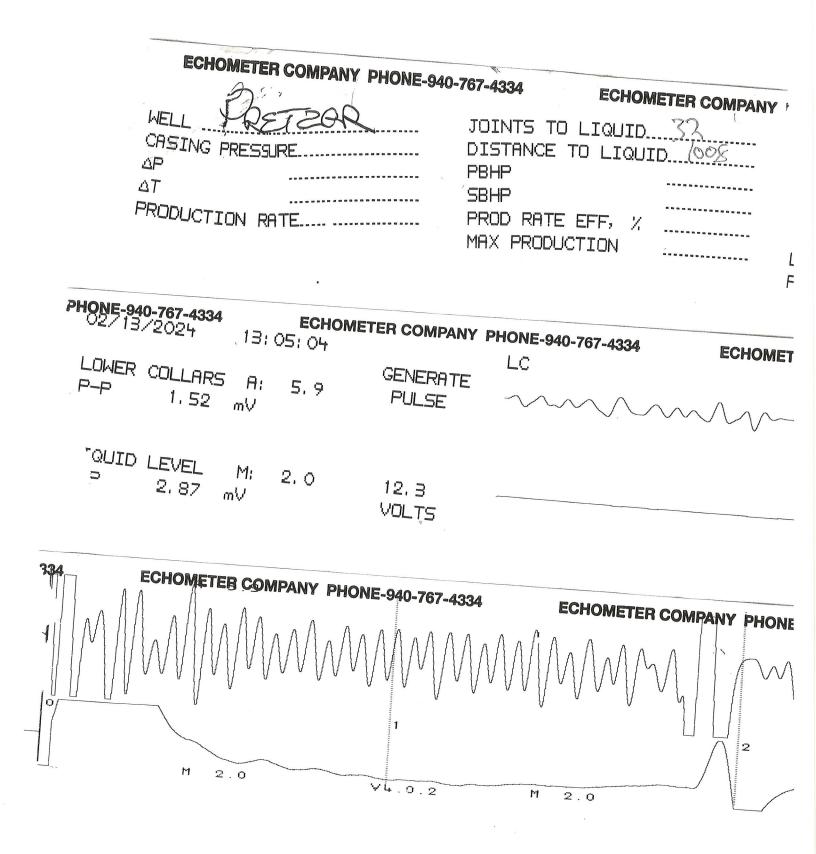

03/08/2024

Chase Montgomery CK Oil & Gas LLC 3183 US HWY 56 HERINGTON, KS 67449-5000

Re: Temporary Abandonment API 15-017-20817-00-00 PRETZER A 1 NE/4 Sec.28-19S-07E Chase County, Kansas

Dear Chase Montgomery: