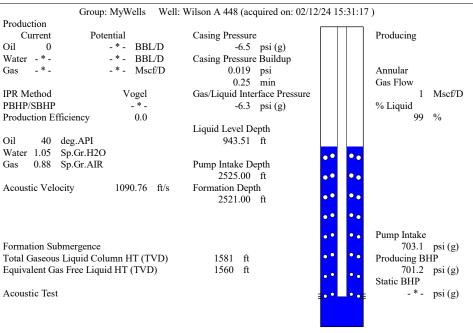

## 03/08/2024

Shane Summers Vess Oil Corporation 1700 N WATERFRONT PKWY BLDG 500 WICHITA, KS 67206-6619

Re: Temporary Abandonment API 15-015-23969-00-00 WILSON A 448 NW/4 Sec.09-25S-05E Butler County, Kansas