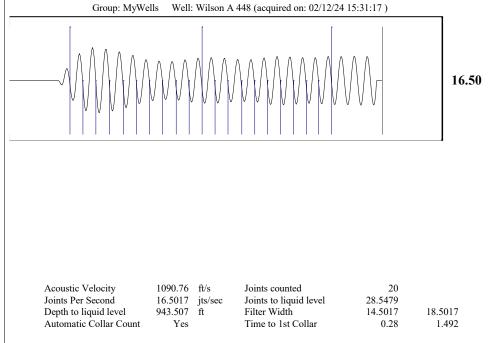

## 03/08/2024

Shane Summers Vess Oil Corporation 1700 N WATERFRONT PKWY BLDG 500 WICHITA, KS 67206-6619

Re: Temporary Abandonment API 15-015-23969-00-00 WILSON A 448 NW/4 Sec.09-25S-05E Butler County, Kansas