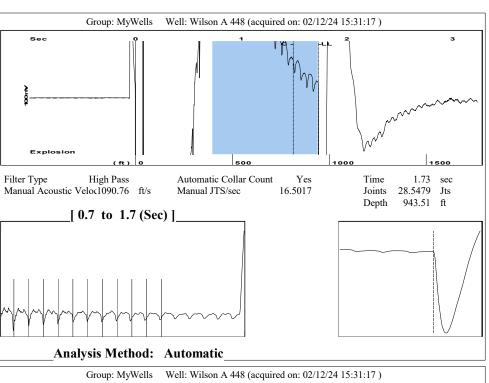

## 03/08/2024

Shane Summers Vess Oil Corporation 1700 N WATERFRONT PKWY BLDG 500 WICHITA, KS 67206-6619

Re: Temporary Abandonment API 15-015-23969-00-00 WILSON A 448 NW/4 Sec.09-25S-05E Butler County, Kansas