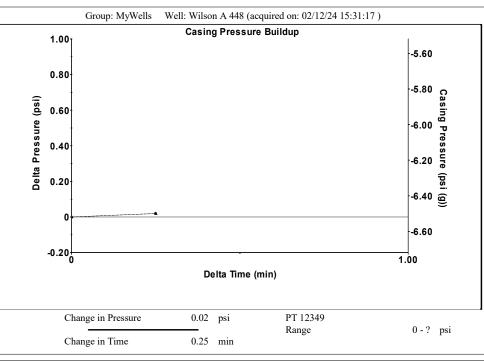

## 03/08/2024

Shane Summers Vess Oil Corporation 1700 N WATERFRONT PKWY BLDG 500 WICHITA, KS 67206-6619

Re: Temporary Abandonment API 15-015-23969-00-00 WILSON A 448 NW/4 Sec.09-25S-05E Butler County, Kansas