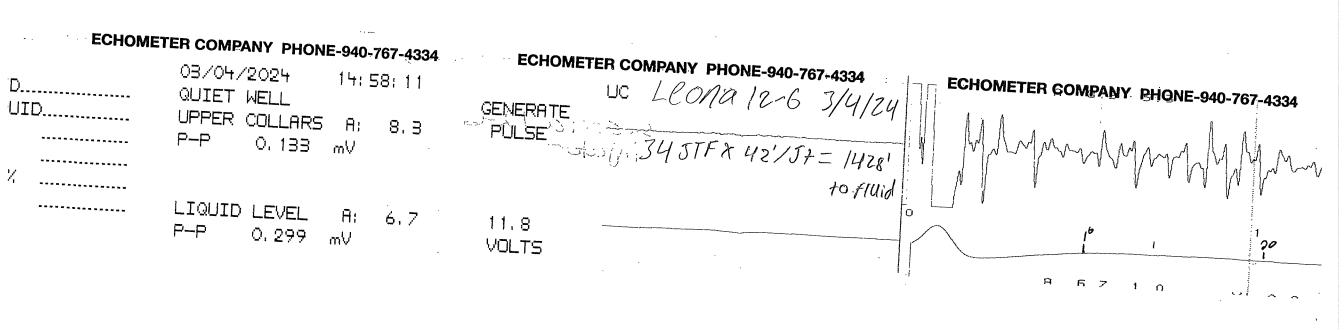

03/12/2024

Nick Broyles BEREXCO LLC 2020 N. BRAMBLEWOOD WICHITA, KS 67206-1094

Re: Temporary Abandonment API 15-081-20708-00-01 LEONA UNIT 12-6 NW/4 Sec.06-27S-32W Haskell County, Kansas