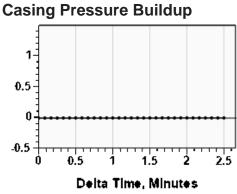

## Static Shot 02/19/2024 10:55:17AM

Casing Pressure -0.0 psi (g)
Buildup 0.0 psi (g)
Buildup Time 2 min 30 sec
Gas Gravity 1.0302 Air = 1

## **Casing Pressure**

Pressure -0.0 psi (g)