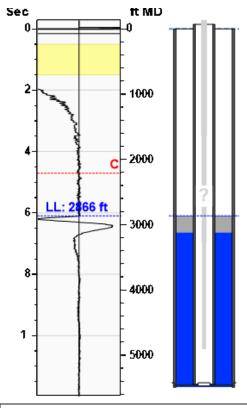

### Static Bottomhole Pressure 1144.8 psi (g) @ 5443 ft TVD

Static Liquid Level
Oil Column Height
Water Column Height
2866 ft MD
258 ft MD
2319 ft MD