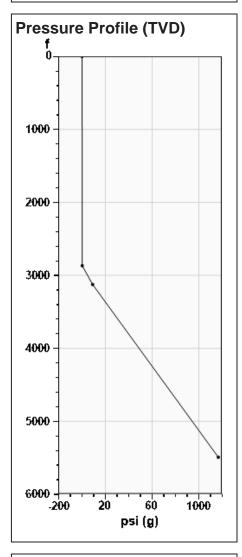

### Static Bottomhole Pressure 1144.8 psi (g) @ 5443 ft TVD

Static Liquid Level
Oil Column Height
Water Column Height
2866 ft MD
258 ft MD
2319 ft MD

## Static Shot 02/19/2024 10:55:17AM

Casing Pressure -0.0 psi (g)
Buildup 0.0 psi (g)
Buildup Time 2 min 30 sec
Gas Gravity 1.0302 Air = 1