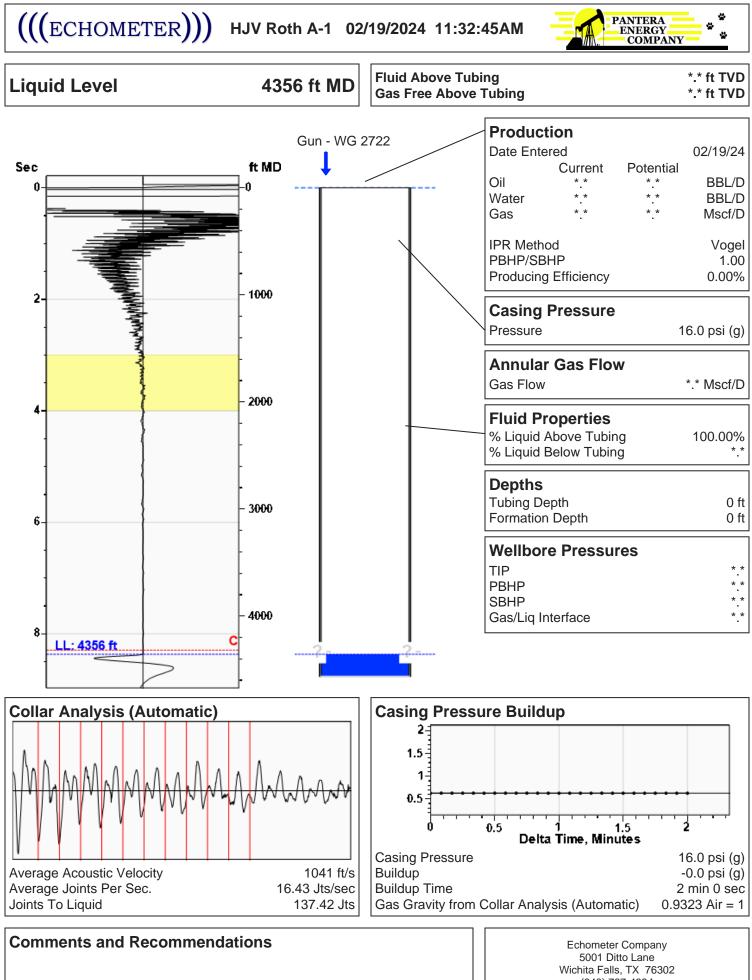

## 03/14/2024

Lisa Jones Pantera Energy Company 817 S POLK ST STE 201 AMARILLO, TX 79101-3433

Re: Temporary Abandonment API 15-067-21534-00-00 HJV ROTH A 1 SE/4 Sec.25-30S-35W Grant County, Kansas

Dear Lisa Jones: